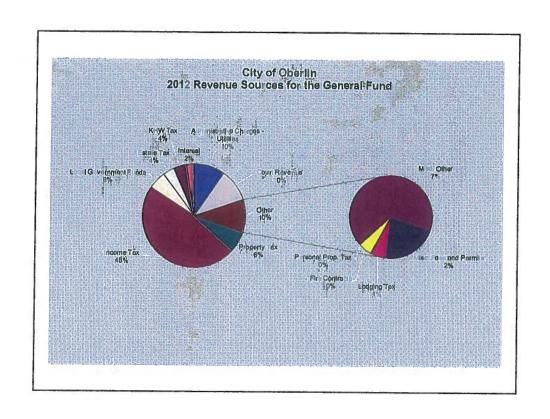

## 2012 Financial Summary And Levy Data March 18, 2013

Budget Amendments are approved by City Council and filed with the County Budget Commission throughout the year

## Ordinance 07-10 AC CMS Requires the Following on an Annual Basis

- Update on Prior Year's Revenues,Expenses, Year-end Balances by fund
- Revised Current-Year Estimated Ending Fund Balances

| CITY OF OSERLIA, OHIO<br>2143 BUDGET - SUBMARY |         |                               |                                     | 17.          | - CON                          |                                |              |                          |                              |
|------------------------------------------------|---------|-------------------------------|-------------------------------------|--------------|--------------------------------|--------------------------------|--------------|--------------------------|------------------------------|
| COLD COLUMN - SUBMINIST                        | -       |                               | 2012                                |              |                                |                                | Estimate     | 5 2013                   |                              |
| Fund Title                                     | Famt# U | Beginning<br>rencombered Cash | Prior Year Released<br>Encumbrances | Revenue      | Expenditures &<br>Encumbrances | Beginning<br>Unencumbered Cash | Estimated '  | Bodgeted<br>Expenditures | * Ending Entimate<br>Balance |
| GENERALFUND                                    | 111     | 6,906,589.08                  | 14,496,13                           | 7.752.617.13 | 7.825 285 49                   | 8 861,019.05                   | 7.465.208.82 | 8 244 903 92             | 8 071 323 9                  |
| INCOME TAX FUED                                | 112     | 879.823.66                    | 107,961,70                          | 1 915 550 78 | 2,050 906 58                   | 812,449,56                     | 1.831.000.00 | 2 057 555 30             | 585 894 2                    |
| STREETS MAR FUND                               | 113     | 140,163,97                    | 398 28                              | 448 269 66   | 490 782 67                     | 95 040 54                      | 428 000 66   | 506,945,61               | 16.104.23                    |
| STATE HIGHWAY FURD                             | 114     | 88,454.71                     | 0.00                                | 45 780 58    | 53 849.04                      | 80.396.25                      | 22,200.00    | 76 772 98                | 25.823.27                    |
| CABLE DEPOSIT FUND                             | 115     | 14,116.36                     | 0.00                                | 0.00         | 0.00                           | 14 116 36                      | 0.00         | 0.00                     | 25,823.21                    |
| CABLE PROGRAM FLIND                            | 116     | 163,641.21                    | 0.00                                | 11.837.60    | 4 202 60                       | 171.278.21                     | 30,000,00    | 85,000,86                | 121.276.21                   |
| CABLE COMPLETE/PERFORMANCE FO                  | 117     | 10,000.00                     | 0.00                                | 0.00         | 9.00                           | 10 000 00                      | 0.00         | 0.00                     | 10 000 00                    |
| LIBRARY FUND                                   | 118     | 9,716,23                      | 0.00                                | 0.00         | 0.00                           | 9 716 23                       | 0.00         | 0.00                     | 9,718,21                     |
| DONATIONS                                      | 119     | 8.00                          | 0.00                                | 0.00         | 8 00                           | 0.00                           | 0.00         | 0.00                     | 0.00                         |
| LIBRARY OPERATING LEVY                         | 120     | 0.00                          | 0.00                                | 897,144 56   | 897, 144 56                    | 0.00                           | 854,202,00   | 854.202.00               | 0.00                         |
| CENTRAL GARAGE FUND                            | 201     | 61,170.75                     | 0.00                                | 423 762 44   | 407,709.04                     | 77.214.15                      | 449 841 58   | 449.841.58               | 77.214.15                    |
| OFFICE INVEST, PUND                            | 202     | 9,490,01                      | 0.00                                | 0.00         | (1,253,06)                     | 10 749 07                      | 0.00         | 10,000,00                | 749.07                       |
| CIENERAL PLANT SUPPLIES                        | 205     | 0.00                          | 0.00                                | 0.00         | 0.00                           | 0.00                           | 0.00         | 19,000.00                |                              |
| COUNTY RECYCLING FUND                          | 301     | 9.889.17                      | 75.20                               | 205 543 64   | 183,440 05                     | 27.067.95                      | 170,000.00   | 172,235,65               | 0.60                         |
| STATE RECYCLING FUND                           | 302     | 0.00                          | 0.00                                | 0.00         | 0.00                           | 0.00                           | 0.00         | 0.00                     | 24,832.30                    |
| CDBG BUSINESS                                  | 303     | 184,613,27                    | 0.00                                | 277 11       | 0.00                           | 184,890,38                     | 160.00       | 180,000.00               | 0.00<br>5.050.38             |
| COMMUNITY HOUSING SUPROVENENT                  | 304     | 0.00                          | 74,790,00                           | 331 037 03   | 421 827 03                     | [16.000.00]                    | 176 237 03   | 160,237.03               |                              |
| DARE GRANT FUND                                | 305     | 2,493,81                      | 0.00                                | 0.00         | 0.00                           | 2.493.84                       | 0.00         |                          | 0.00                         |
| ODNR GRANT                                     | 306     | 0.00                          | 0.00                                | 0.00         | 0.00                           | 0.00                           | 0.00         | 2.000.00                 | 493.84                       |
| C.O.P. GRANIT FUND                             | 307     | 0.00                          | 0.00                                | 0.80         | 0.00                           | 0.00                           | 0.00         | 0.00                     | 0.00                         |
| COBG HOUSING REHAB REVOLVING                   | 388     | 2.895.71                      | 0.00                                | 15 35        | 5,970,00                       | (3.058.96)                     | 10 858 95    | 7.800.00                 | 0.00                         |
| FIRE TRABING FUND                              | 309     | 0.00                          | 0.00                                | 2 165 32     | 2 165 37                       | 0.00                           | 2 440 32     | 2,440,32                 | 8.80                         |
| HOMERLE                                        | 310     | 78.387.92                     | 3 600.00                            | 22.751 88    | 3 785.82                       | 100.953,98                     | 16.010.00    | 15 000 00                | 0.00                         |
| CDBG FORLULA ALLOCATION                        | 311     | 650.00                        | 0.00                                | 0.00         | 0.00                           | 850.00                         | 0.00         | 15,000.00                | 101,963,98                   |
| ROADWAY DEV. GRANT-629                         | 312     | 9.00                          | 0.00                                | 0.00         | 0.00                           | 0.00                           | 0.00         |                          | 850.00                       |
| COBG-STATE ECOH. DEV                           | 313     | 0.00                          | 0.00                                | 0.00         | 0.00                           | 0.00                           | 0.00         | 0.00                     | 0 00                         |
| EMS GRANT                                      | 314     | 895.73                        | 0.00                                | 1,623.00     | 1.873.94                       | 644.79                         | 1,500.00     | 1,500.00                 | 0.00                         |
| MAIN STREET GRANT                              | 315     | 0.00                          | 0.00                                | 0.00         | 0.00                           | 0.00                           | 0.00         | 0.00                     | 644,79                       |
| DOWNTOWN REVITALIZATION                        | 316     | 4,693.91                      | 0.00                                | 51 513 59    | 83 936 61                      | (27,739,31)                    | 463,338,40   | 435.597.09               | 0,00                         |
| OBERLIN YOUTH COUNCIL FUND                     | 401     | 0.00                          | 0.00                                | 0.00         | 0.00                           | 0.00                           | 0.00         | 0.00                     | 0.00                         |
| PAYROLL IMPREST FUND                           | 402     | 2,108,59                      | 0.00                                | 0.00         | 0.00                           | 2.106 59                       | 0.00         | 0.00                     | 2 106.53                     |
| UNBMPLOY COMP FUND                             | 403     | 24,628.79                     | 0.00                                | 35 500.00    | 19 649 79                      | 40.579.00                      | 20,000.00    | 30,000.00                | 30.679.00                    |
| DARE TRUST FUND                                | 404     | 1,542,42                      | 0.00                                | 0.00         | 0.00                           | 1 142.42                       | 0.00         | 1,142.42                 |                              |
| LAW ENF TRUST FUND                             | 405     | 14,155,04                     | 0.00                                | 828 00       | 0.00                           | 14 983 04                      | 0.00         | 12,000,00                | 0.00                         |
| MARTIN LUTHER KING FUND                        | 406     | 275.68                        | 0.00                                | 0.00         | 0.00                           | 275 68                         | 0.00         | 0.00                     | 2.983.04<br>275.68           |
| CEMETERY TREE TRUST                            | 407     | 36,474.68                     | 0.00                                | 0.00         | 2.330.50                       | 34,144,18                      | 0.00         | 20,000.00                | 14.141.18                    |
| VEE LONG NURSERY TRUST                         | 408     | 13.838.94                     | 0.00                                | 0.00         | 0 80                           | 13 838 84                      | 0.00         | 13.838.94                | 14,144,18                    |
| JULIA SEVERENCE ENDOWMENT                      | 409     | 1,060.87                      | 0.00                                | 0.00         | 0.00                           | 1.060.87                       | 0.00         | 0.00                     | 1,060,87                     |
| CHARLES M. HALL ENDOWMENT                      | 410     | 2,758.25                      | 0.00                                | 0.50         | 0.00                           | 2.760.25                       | 0.00         | 0.00                     | 2.758.25                     |
| TF-EAST COLLEGE ST.                            | 411     | 30.063.28                     | 0.00                                | 200 169 17   | 139 384.74                     | 90.867.71                      | 160,000,00   | 147, 156, 28             | 93.711.45                    |
| POLICE PENSION FUND                            | 412     | 7,676.83                      | 0.00                                | 232 845 88   | 225 854 82                     | 13.878.89                      | 221.031.00   | 233,675,64               | 1,226.25                     |
| FIRE PENSION FUND                              | 413     | 0.00                          | 0.00                                | 87 586 27    | 65.542.61                      | 2.043.66                       | 85,680,00    | 87,328.88                | 394.78                       |
| TREET DEPOSITS FUND                            | 414     | 24,497.00                     | 0.60                                | 3.815.00     | 3 305 00                       | 25.007.00                      | 1.000.00     | 15 000 00                | 11.807.80                    |
| IDIGENT ALCOHOL TIL FUND                       | 415     | 134,778.33                    | 0.00                                | 41 945 57    | 32,222 49                      | 144.501,41                     | 15,000.00    | 60,000,00                |                              |
| GAGER-WILMOT ENDOWMENT FUND                    | 416     | 23,440.62                     | 0.00                                | 0.00         | 0.00                           | 23,440,62                      | 0.00         | 0.00                     | 99,501,41<br>23,440 62       |
| HOLDAY REAUTERCATION FLIRD                     | 41Z     |                               | 0.00                                | 0.00         | 703 92                         | 4.00                           | 0.00         | 0.00                     | 23.440 62                    |