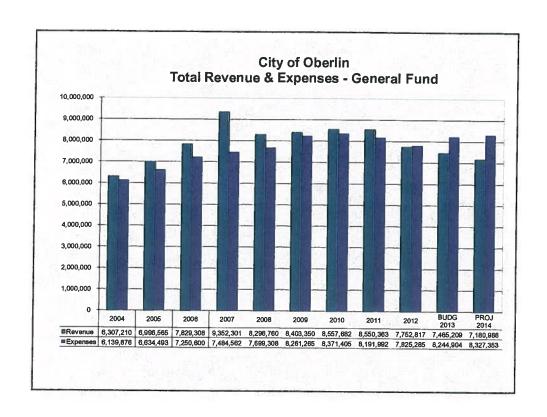

## 2012 Financial Summary And Levy Data March 18, 2013

Budget Amendments are approved by City Council and filed with the County Budget Commission throughout the year

## Ordinance 07-10 AC CMS Requires the Following on an Annual Basis

- Update on Prior Year's Revenues,Expenses, Year-end Balances by fund
- Revised Current-Year Estimated Ending Fund Balances

| CITY OF OSERLIA, OHIO<br>2143 BUDGET - SUBMARY |         |                               |                                     | 17.          | - CON                          |                                |              |                          |                              |
|------------------------------------------------|---------|-------------------------------|-------------------------------------|--------------|--------------------------------|--------------------------------|--------------|--------------------------|------------------------------|
| COLD COLUMN - SUBMINIST                        | -       |                               | 2012                                |              |                                |                                | Estimate     | 5 2013                   |                              |
| Fund Title                                     | Famt# U | Beginning<br>rencombered Cash | Prior Year Released<br>Encumbrances | Revenue      | Expenditures &<br>Encumbrances | Beginning<br>Unencumbered Cash | Estimated '  | Bodgeted<br>Expenditures | * Ending Entimate<br>Balance |
| GENERALFUND                                    | 111     | 6,906,589.08                  | 14,496,13                           | 7.752.617.13 | 7.825 285 49                   | 8 861,019.05                   | 7.465.208.82 | 8 244 903 92             | 8 071 323 9                  |
| INCOME TAX FUED                                | 112     | 879.823.66                    | 107,961,70                          | 1 915 550 78 | 2,050 906 58                   | 812,449,56                     | 1.831.000.00 | 2 057 555 30             | 585 894 2                    |
| STREETS MAR FUND                               | 113     | 140,163,97                    | 398 28                              | 448 269 66   | 490 782 67                     | 95 040 54                      | 428 000 66   | 506,945,61               | 16.104.23                    |
| STATE HIGHWAY FURD                             | 114     | 88,454.71                     | 0.00                                | 45 780 58    | 53 849.04                      | 80.396.25                      | 22,200.00    | 76 772 98                | 25.823.27                    |
| CABLE DEPOSIT FUND                             | 115     | 14,116.36                     | 0.00                                | 0.00         | 0.00                           | 14 116 36                      | 0.00         | 0.00                     | 25,823.21                    |
| CABLE PROGRAM FLIND                            | 116     | 163,641.21                    | 0.00                                | 11.837.60    | 4 202 60                       | 171.278.21                     | 30,000,00    | 85,000,86                | 121.276.21                   |
| CABLE COMPLETE/PERFORMANCE FO                  | 117     | 10,000.00                     | 0.00                                | 0.00         | 9.00                           | 10 000 00                      | 0.00         | 0.00                     | 10 000 00                    |
| LIBRARY FUND                                   | 118     | 9,716,23                      | 0.00                                | 0.00         | 0.00                           | 9 716 23                       | 0.00         | 0.00                     | 9,718,21                     |
| DONATIONS                                      | 119     | 8.00                          | 0.00                                | 0.00         | 8 00                           | 0.00                           | 0.00         | 0.00                     | 0.00                         |
| LIBRARY OPERATING LEVY                         | 120     | 0.00                          | 0.00                                | 897,144 56   | 897, 144 56                    | 0.00                           | 854,202,00   | 854.202.00               | 0.00                         |
| CENTRAL GARAGE FUND                            | 201     | 61,170.75                     | 0.00                                | 423 762 44   | 407,709.04                     | 77.214.15                      | 449 841 58   | 449.841.58               | 77.214.15                    |
| OFFICE INVEST, PUND                            | 202     | 9,490,01                      | 0.00                                | 0.00         | (1,253,06)                     | 10 749 07                      | 0.00         | 10,000,00                | 749.07                       |
| CIENERAL PLANT SUPPLIES                        | 205     | 0.00                          | 0.00                                | 0.00         | 0.00                           | 0.00                           | 0.00         | 19,000.00                |                              |
| COUNTY RECYCLING FUND                          | 301     | 9.889.17                      | 75.20                               | 205 543 64   | 183,440 05                     | 27.067.95                      | 170,000.00   | 172,235,65               | 0.60                         |
| STATE RECYCLING FUND                           | 302     | 0.00                          | 0.00                                | 0.00         | 0.00                           | 0.00                           | 0.00         | 0.00                     | 24,832.30                    |
| CDBG BUSINESS                                  | 303     | 184,613,27                    | 0.00                                | 277 11       | 0.00                           | 184,890,38                     | 160.00       | 180,000.00               | 0.00<br>5.050.38             |
| COMMUNITY HOUSING SUPROVENENT                  | 304     | 0.00                          | 74,790,00                           | 331 037 03   | 421 827 03                     | [16.000.00]                    | 176 237 03   | 160,237.03               |                              |
| DARE GRANT FUND                                | 305     | 2,493,81                      | 0.00                                | 0.00         | 0.00                           | 2.493.84                       | 0.00         |                          | 0.00                         |
| ODNR GRANT                                     | 306     | 0.00                          | 0.00                                | 0.00         | 0.00                           | 0.00                           | 0.00         | 2.000.00                 | 493.84                       |
| C.O.P. GRANIT FUND                             | 307     | 0.00                          | 0.00                                | 0.80         | 0.00                           | 0.00                           | 0.00         | 0.00                     | 0.00                         |
| COBG HOUSING REHAB REVOLVING                   | 388     | 2.895.71                      | 0.00                                | 15 35        | 5,970,00                       | (3.058.96)                     | 10 858 95    | 7.800.00                 | 0.00                         |
| FIRE TRABING FUND                              | 309     | 0.00                          | 0.00                                | 2 165 32     | 2 165 37                       | 0.00                           | 2 440 32     | 2,440,32                 | 8.80                         |
| HOMERLE                                        | 310     | 78.387.92                     | 3 600.00                            | 22.751 88    | 3 785.82                       | 100.953,98                     | 16.010.00    | 15 000 00                | 0.00                         |
| CDBG FORLULA ALLOCATION                        | 311     | 650.00                        | 0.00                                | 0.00         | 0.00                           | 850.00                         | 0.00         | 15,000.00                | 101,963,98                   |
| ROADWAY DEV. GRANT-629                         | 312     | 9.00                          | 0.00                                | 0.00         | 0.00                           | 0.00                           | 0.00         |                          | 850.00                       |
| COBG-STATE ECOH. DEV                           | 313     | 0.00                          | 0.00                                | 0.00         | 0.00                           | 0.00                           | 0.00         | 0.00                     | 0 00                         |
| EMS GRANT                                      | 314     | 895.73                        | 0.00                                | 1,623.00     | 1.873.94                       | 644.79                         | 1,500.00     | 1,500.00                 | 0.00                         |
| MAIN STREET GRANT                              | 315     | 0.00                          | 0.00                                | 0.00         | 0.00                           | 0.00                           | 0.00         | 0.00                     | 644,79                       |
| DOWNTOWN REVITALIZATION                        | 316     | 4,693.91                      | 0.00                                | 51 513 59    | 83 936 61                      | (27,739,31)                    | 463,338,40   | 435.597.09               | 0,00                         |
| OBERLIN YOUTH COUNCIL FUND                     | 401     | 0.00                          | 0.00                                | 0.00         | 0.00                           | 0.00                           | 0.00         | 0.00                     | 0.00                         |
| PAYROLL IMPREST FUND                           | 402     | 2,108,59                      | 0.00                                | 0.00         | 0.00                           | 2.106 59                       | 0.00         | 0.00                     | 2 106.53                     |
| UNBMPLOY COMP FUND                             | 403     | 24,628.79                     | 0.00                                | 35 500.00    | 19 649 79                      | 40.579.00                      | 20,000.00    | 30,000.00                | 30.679.00                    |
| DARE TRUST FUND                                | 404     | 1,542,42                      | 0.00                                | 0.00         | 0.00                           | 1 142.42                       | 0.00         | 1,142.42                 |                              |
| LAW ENF TRUST FUND                             | 405     | 14,155,04                     | 0.00                                | 828 00       | 0.00                           | 14 983 04                      | 0.00         | 12,000,00                | 0.00                         |
| MARTIN LUTHER KING FUND                        | 406     | 275.68                        | 0.00                                | 0.00         | 0.00                           | 275 68                         | 0.00         | 0.00                     | 2.983.04<br>275.68           |
| CEMETERY TREE TRUST                            | 407     | 36,474.68                     | 0.00                                | 0.00         | 2.330.50                       | 34,144,18                      | 0.00         | 20,000.00                | 14.141.18                    |
| VEE LONG NURSERY TRUST                         | 408     | 13.838.94                     | 0.00                                | 0.00         | 0 80                           | 13 838 84                      | 0.00         | 13.838.94                | 14,144,18                    |
| JULIA SEVERENCE ENDOWMENT                      | 409     | 1,060.87                      | 0.00                                | 0.00         | 0.00                           | 1.060.87                       | 0.00         | 0.00                     | 1,060,87                     |
| CHARLES M. HALL ENDOWMENT                      | 410     | 2,758.25                      | 0.00                                | 0.50         | 0.00                           | 2.760.25                       | 0.00         | 0.00                     | 2.758.25                     |
| TF-EAST COLLEGE ST.                            | 411     | 30.063.28                     | 0.00                                | 200 169 17   | 139 384.74                     | 90.867.71                      | 160,000,00   | 147, 156, 28             | 93.711.45                    |
| POLICE PENSION FUND                            | 412     | 7,676.83                      | 0.00                                | 232 845 88   | 225 854 82                     | 13.878.89                      | 221.031.00   | 233,675,64               | 1,226.25                     |
| FIRE PENSION FUND                              | 413     | 0.00                          | 0.00                                | 87 586 27    | 65.542.61                      | 2.043.66                       | 85,680,00    | 87,328.88                | 394.78                       |
| TREET DEPOSITS FUND                            | 414     | 24,497.00                     | 0.60                                | 3.815.00     | 3 305 00                       | 25.007.00                      | 1.000.00     | 15 000 00                | 11.807.80                    |
| IDIGENT ALCOHOL TIL FUND                       | 415     | 134,778.33                    | 0.00                                | 41 945 57    | 32,222 49                      | 144.501,41                     | 15,000.00    | 60,000,00                |                              |
| GAGER-WILMOT ENDOWMENT FUND                    | 416     | 23,440.62                     | 0.00                                | 0.00         | 0.00                           | 23,440,62                      | 0.00         | 0.00                     | 99,501,41<br>23,440 62       |
| HOLDAY REAUTERCATION FLIRD                     | 41Z     |                               | 0.00                                | 0.00         | 703 92                         | 4.00                           | 0.00         | 0.00                     | 23.440 62                    |

| 2013 BUDGET - SULMARY                    | ш.     |                                | 2012                                |               |                                |                                | Estimate             | d 2013                   |               |
|------------------------------------------|--------|--------------------------------|-------------------------------------|---------------|--------------------------------|--------------------------------|----------------------|--------------------------|---------------|
| Fund Title                               | Fund # | Beginning<br>Unencumbered Cash | Prior Year Released<br>Encumbrances | Revenue       | Expenditures &<br>Encumbrances | Beginning<br>Unencumbered Cosh | Estimated<br>Revenue | Budgeted<br>Expenditures | Ending Estime |
| WAR MEMORIAL FUND                        | 418    | 23.883.74                      | 0.00                                | 0.00          | 500 00                         | 23 383 74                      | 0.00                 | 22,500,00                | 883           |
| OBERLIN MUHICIPAL COURT                  | 419    | 0,00                           | 0.00                                | 0.00          | 0.00                           | 0.00                           | 0.00                 | 0.00                     |               |
| VACATION/SICK LEAVE FUND                 | 420    | 82,700,68                      | 0.00                                | 41,000 00     | 70 660 91                      | 53,039 97                      | 66,000,00            | 81.015.00                |               |
| AFTER-SCHOOL PROGRAM FUND                | 421    | 3,490,00                       | 0.00                                | 0.00          | 0.00                           | 3,490,00                       | 0.00                 | 0.00                     |               |
| # IGENT INTERLOCK FUND                   | 422    | 33.804.94                      | 0.00                                | 17 773 84     | 11 336 00                      | 40 243 78                      | 12,000,00            | 20,000,00                | 32,243.       |
| GEN. OSLIGATION DEST FUND                | 501    | 87,715,20                      | 0.00                                | 795 258 80    | 795 258 80                     | 87,715.20                      | 793.093.10           | 793 093 10               |               |
| SPEC ASSESS. DEBT FUND                   | 502    | 275.489.87                     | 0.00                                | 0.00          | 0.00                           | 275.489.87                     | 0.60                 | 93,093,10                | 275.489       |
| COUNCILMATIC DEST FUND                   | 503    | 0.00                           | 0.00                                | 6 00          | 0.00                           | 8.00                           | 0.00                 |                          |               |
| OPWC DEBT                                | 515    | 0.00                           | 0.00                                | 28 82= 94     | 28 826 94                      | 6.00                           |                      | 0.00                     | 4.0           |
| OPEN SPACE                               | 601    | 16 118 71                      | 0.00                                | 0 00          | 600                            | 16.118.71                      | 28,825.91            | 28,825,94                | 9.0           |
| I JOUSTRIAL PARK IMPROVEMENT             | 602    | 0.00                           | 0.00                                | 0.00          | 000                            | 0.110.71                       | 0.00                 | 16,118.71                | 0.0           |
| SEWER CONSTRUCTION FUND                  | 603    | 0.00                           | 0.00                                | 0.00          | 0.00                           | 0.00                           | 0.00                 | 0.00                     | 0.0           |
| COMPUTER CONSTRUCTION FUND               | 504    | 0.00                           | 0.00                                | 0.00          | 0.00                           | -144                           | 0.00                 | 0.00                     | 0.0           |
| SPRING ST. PARK IMPROVEMENT              | 505    | 11 377 00                      | 0.00                                | 0.00          |                                | 0.00                           | 0.00                 | 0.00                     | 0.0           |
| CLASA FLIND                              | 606    | 86.921.24                      | 0.00                                | 2 324 46      | 0.00                           | 11,377.00                      | 0.00                 | 11,377.00                | 0.0           |
| FIRE STATION IMPROVEMENT FUND            | 613    | 2 831.56                       | 0.00                                |               | 230 00                         | 89.075 70                      | 5,000,00             | 40.000.00                | 54,075.7      |
| SUBDIVISION REVIEW & INSPECTIO           | 614    | 13,656,29                      | 0.00                                | 0 00          | 0.00                           | 2,831.66                       | 0.00                 | 2,831.66                 | 0.0           |
| CENTRAL GARAGE CONSTRUCTION              | 616    | 0.00                           | 0.00                                | 0.00          | 0.00                           | 13,656.29                      | 6,00                 | 13,656.29                | 0.0           |
| ERIE BLACKTOP ESCROW                     | 620    | 0.00                           |                                     | 0.00          | 0 00                           | 0.00                           | 0,00                 | 0,00                     | 0.0           |
| SIDEWALK IMPROVEMENT FUND                | 621    |                                | 0.00                                | 0.00          | 3.00                           | 0.00                           | 0.00                 | 0.00                     | 0.0           |
| WASTEWATER TREATMENT TAX FUND            | 622    | 0.00                           | 0 00                                | 22,877.72     | 22,877,72                      | 8,80                           | 23,100.00            | 23,100.99                | 9.0           |
| JOINT FACILITIES FUND                    | 623    | 1,230,490,72                   | 6 00                                | 1 961 79      | 546 911 94                     | 695.443.57                     | 0.00                 | 683,946.00               | 1,497.5       |
| GASHOLDER RENOVATION                     |        | 0.00                           | 0.00                                | 6 00          | 0.00                           | 0 00                           | 8.80                 | 0.00                     | 0.0           |
| REGREATION COMPLEX                       | 624    | (430,497.86)                   | 0.00                                | 372.234 Q1    | 15 683 77                      | (73.947.59)                    | 883,947,59           | 818,000.00               | 0.0           |
|                                          | 626    | 17,005,96                      | 0.00                                | 340.43        | 10.21                          | 17 336,18                      | 0.90                 | 17,888,00                | 256.1         |
| DEPOT PARK DONATIONS<br>STATE OBBS, FUND | 627    | 4,866 71                       | 0.00                                | 0.00          | 0.00                           | 4 866.21                       | 0.00                 | 4,866,71                 | 0.0           |
|                                          | 628    | 347.23                         | 0.00                                | 3 163 33      | 2,666 45                       | 844 71                         | 4,400.00             | 4,400.80                 | 844.1         |
| CONSTRUCTION ESCROWS                     | 630    | 1.127.74                       | 0.00                                | 49 10         | 57 27                          | 1.119 57                       | 25,100.00            | 25,000.00                | 1,219.5       |
| OPWC GRAHT - A                           | 650    | 19 623.49                      | 00 3                                | 45 404 46     | 57 480,44                      | 13.547.51                      | 68,209 00            | 69,209.00                | 13,547,5      |
| OPWC GRANT - B                           | 651    | (54,298 95)                    | 0.96                                | 59 787 56     | 0.00                           | 5,488,51                       | 659 558 00           | 658,558.00               | 5.488.6       |
| WATER FUND                               | 701    | 809,292 03                     | 877,28                              | 1 968,039 03  | 1 647,024 41                   | 1 131 183 93                   | 1 533 784 47         | 1.975.533.65             | 1,089,434 7   |
| WATER ENVIRON. POLL CTRL WEPC            | 702    | 1,417,516 68                   | 23 977.99                           | 1,681,683 13  | 2270,116 15                    | 853 261.64                     | 1 659 364 65         | 1.554.385.57             | 350.240.7     |
| SOLID WASTE                              | 703    | 231,313.13                     | 2 030 81                            | 900 304 20    | 964 403.90                     | 163 244 24                     | 885 228 54           | 889 566 74               | 165,806,0     |
| ELECTRIC FUND                            | 704    | 4.590,932.07                   | 897.71                              | 10,275 480 61 | 9 550 317 58                   | 5 076 392.71                   | 10 514,930.00        | 19,374,330.05            | 5.156.832.6   |
| UTILITY DEPOSIT FUND                     | 705    | 97 614.63                      | 6 00                                | 95 225 83     | 59 283 41                      | 93 557 95                      | 41,800.00            | 65,008.00                | 70 357 0      |
| UTILITY CARING FUND                      | 706    | 55,768.02                      | 8.02                                | 16 432 39     | 22 124 22                      | 50 976 19                      | 14,300.00            | 25,000.00                | 39.376.1      |
| ELECTRIC REPLACEMENTARESERVE             | 801    | 2,057,391 92                   | 25,828,53                           | 774 429 09    | E37 895 20                     | 2,218,564,34                   | 265,000.00           | 1,039,500.00             | 1,445,064.3   |
| WATER REPLACEMENT RESERVE                | 802    | 1,889,520,48                   | 110.61                              | 178 500 90    | 228 335 12                     | 1,839 756 17                   | 378 000 00           | 382,000.00               | 1,835,796,1   |
| VEPC REPLACEMENT/RESERVE                 | 803    | 1 675,675 19                   | 1 800 88                            | 1 148 800 80  | 425 843 93                     | 2.389 831 96                   | 247 000 00           | 839 339 88               | 1,797,492,9   |
| E QUIPMENT REPLACEMENT FUND              | 804    | 306.716.51                     | 0.00                                | 70 900 00     | 46 947 10                      | 329.769.41                     | 145 800 86           | 258,000.00               |               |
| OBERLIN MUNI COURT IMPROVEMENT           | 805    | 389 665,22                     | 0.00                                | 103 539 45    | 534 33                         | 329,769,71                     | 85 000 08            |                          | 224,769.4     |
| COURT COMPUTER FUND                      | 806    | 54 962.20                      | 0.00                                | 12.059 89     | 6 652.74                       | 432,003 35<br>68,302 46        | 11,000.00            | 150,000.08               | 422,669.36    |
| SOLID WASTE REPLACEMENT RESERVE          | 807    | 664.335.71                     | 500.00                              | 142 600,00    | 0.00                           |                                |                      | 25,000.60                | 46,368,46     |
| LERK OF COURT COMPLITER FUND             | 808    | 111,558.86                     | 17 535.00                           | 34 897 80     | 16.635.46                      | 812 835.71                     | 57,000,00            | 600,000,000              | 269,835.7     |
| MEPC DEET SERVICE                        | 901    | 0 00                           | 0 00                                | 34,000 QQ     |                                | 147,275.49                     | 30,000,00            | 55.000.00                | 122,275,4     |
| VEPC DEBT RESERVE                        | 302    | 0.00                           |                                     |               | 8 90                           | ù 100                          | a-00                 | 30.8                     | 9.00          |
|                                          |        |                                | 8.00                                | 6 68          | 2.00                           | 8.08                           | 0.00                 | 50.0                     | 0.00          |