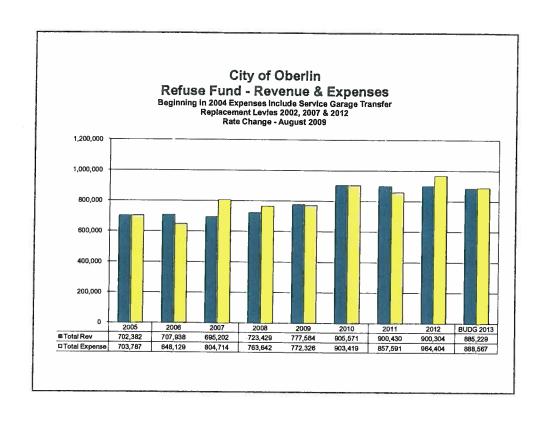

| Fire Pensions                                                   | 1.20              |         | Approved | 790   | 367     | 68.88%            | 31.12%                |
| 5/8/1990      |                      | Police Pensions                                                 | 0.60              |         | Approved | 541   | 159     | 77.29%            | 22 71%                |

15



General Fund



































## General Fund Closing Thoughts

- Storm Water Utility: Additional \$180,000
- PILOT: TBD
- JVS Annexation: \$100,000 \$200,000
- Income Tax: Additional 0.35% = \$1,105,000
- Property Tax: 2 Mills = \$224,000
  - Operating or specific purpose, e.g. Police or Fire operating.
- Assessments: Purpose & Amount TBD

## Police & Fire Pension Funds















### General Outline of the Budg.. L'rocess

The general steps in developing the budget for the following fiscal year is presented below, assuming the permanent budget is approved before December 31st. State Code does allow for a temporary budget to be approved by December 31st to be followed by a permanent budget being approved by March 31st of the budget year.

| Heads      |
|------------|
| Department |
| 5          |
| given      |
| heets      |
| Vorks      |
| et V       |
| Budg       |
| Operating  |
| September  |

October Department Heads provide Capital Budgets to City Manager, and a copy to the Finance Director

October Operating Budget requests from Departments and Boards/Commissions submitted to City Manager and a copy to the Finance Director

October City Manager begins