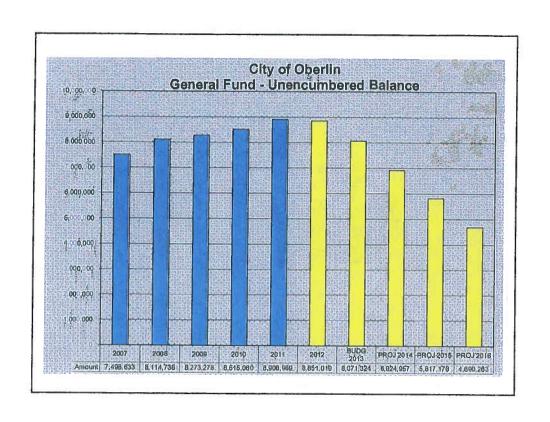

## 2012 Financial Summary And Levy Data March 18, 2013

Budget Amendments are approved by City Council and filed with the County Budget Commission throughout the year

## Ordinance 07-10 AC CMS Requires the Following on an Annual Basis

- Update on Prior Year's Revenues,Expenses, Year-end Balances by fund
- Revised Current-Year Estimated Ending Fund Balances

| CITY OF OSERLIA, OHIO<br>2143 BUDGET - SUBMARY |         |                               |                                     | 17.          | - CON                          |                                |              |                          |                              |
|------------------------------------------------|---------|-------------------------------|-------------------------------------|--------------|--------------------------------|--------------------------------|--------------|--------------------------|------------------------------|
| COLD COLUMN - SUBMINIST                        | -       |                               | 2012                                |              |                                |                                | Estimate     | 5 2013                   |                              |
| Fund Title                                     | Famt# U | Beginning<br>rencombered Cash | Prior Year Released<br>Encumbrances | Revenue      | Expenditures &<br>Encumbrances | Beginning<br>Unencumbered Cash | Estimated '  | Bodgeted<br>Expenditures | * Ending Entimate<br>Balance |
| GENERALFUND                                    | 111     | 6,906,589.08                  | 14,496,13                           | 7.752.617.13 | 7.825 285 49                   | 8 861,019.05                   | 7.465.208.82 | 8 244 903 92             | 8 071 323 9                  |
| INCOME TAX FUED                                | 112     | 879.823.66                    | 107,961,70                          | 1 915 550 78 | 2,050 906 58                   | 812,449,56                     | 1.831.000.00 | 2 057 555 30             | 585 894 2                    |
| STREETS MAR FUND                               | 113     | 140,163,97                    | 398 28                              | 448 269 66   | 490 782 67                     | 95 040 54                      | 428 000 66   | 506,945,61               | 16.104.23                    |
| STATE HIGHWAY FURD                             | 114     | 88,454.71                     | 0.00                                | 45 780 58    | 53 849.04                      | 80.396.25                      | 22,200.00    | 76 772 98                | 25.823.27                    |
| CABLE DEPOSIT FUND                             | 115     | 14,116.36                     | 0.00                                | 0.00         | 0.00                           | 14 116 36                      | 0.00         | 0.00                     | 25,823.21                    |
| CABLE PROGRAM FLIND                            | 116     | 163,641.21                    | 0.00                                | 11.837.60    | 4 202 60                       | 171.278.21                     | 30,000,00    | 85,000,86                | 121.276.21                   |
| CABLE COMPLETE/PERFORMANCE FO                  | 117     | 10,000.00                     | 0.00                                | 0.00         | 9.00                           | 10 000 00                      | 0.00         | 0.00                     | 10 000 00                    |
| LIBRARY FUND                                   | 118     | 9,716,23                      | 0.00                                | 0.00         | 0.00                           | 9 716 23                       | 0.00         | 0.00                     | 9,718,21                     |
| DONATIONS                                      | 119     | 8.00                          | 0.00                                | 0.00         | 8 00                           | 0.00                           | 0.00         | 0.00                     | 0.00                         |
| LIBRARY OPERATING LEVY                         | 120     | 0.00                          | 0.00                                | 897,144 56   | 897, 144 56                    | 0.00                           | 854,202,00   | 854.202.00               | 0.00                         |
| CENTRAL GARAGE FUND                            | 201     | 61,170.75                     | 0.00                                | 423 762 44   | 407,709.04                     | 77.214.15                      | 449 841 58   | 449.841.58               | 77.214.15                    |
| OFFICE INVEST, PUND                            | 202     | 9,490,01                      | 0.00                                | 0.00         | (1,253,06)                     | 10 749 07                      | 0.00         | 10,000,00                | 749.07                       |
| CIENERAL PLANT SUPPLIES                        | 205     | 0.00                          | 0.00                                | 0.00         | 0.00                           | 0.00                           | 0.00         | 19,000.00                |                              |
| COUNTY RECYCLING FUND                          | 301     | 9.889.17                      | 75.20                               | 205 543 64   | 183,440 05                     | 27.067.95                      | 170,000.00   | 172,235,65               | 0.60                         |
| STATE RECYCLING FUND                           | 302     | 0.00                          | 0.00                                | 0.00         | 0.00                           | 0.00                           | 0.00         | 0.00                     | 24,832.30                    |
| CDBG BUSINESS                                  | 303     | 184,613,27                    | 0.00                                | 277 11       | 0.00                           | 184,890,38                     | 160.00       | 180,000.00               | 0.00<br>5.050.38             |
| COMMUNITY HOUSING SUPROVENENT                  | 304     | 0.00                          | 74,790,00                           | 331 037 03   | 421 827 03                     | [16.000.00]                    | 176 237 03   | 160,237.03               |                              |
| DARE GRANT FUND                                | 305     | 2,493,81                      | 0.00                                | 0.00         | 0.00                           | 2.493.84                       | 0.00         |                          | 0.00                         |
| ODNR GRANT                                     | 306     | 0.00                          | 0.00                                | 0.00         | 0.00                           | 0.00                           | 0.00         | 2.000.00                 | 493.84                       |
| C.O.P. GRANIT FUND                             | 307     | 0.00                          | 0.00                                | 0.80         | 0.00                           | 0.00                           | 0.00         | 0.00                     | 0.00                         |
| COBG HOUSING REHAB REVOLVING                   | 388     | 2.895.71                      | 0.00                                | 15 35        | 5,970,00                       | (3.058.96)                     | 10 858 95    | 7.800.00                 | 0.00                         |
| FIRE TRABING FUND                              | 309     | 0.00                          | 0.00                                | 2 165 32     | 2 165 37                       | 0.00                           | 2 440 32     | 2,440,32                 | 8.80                         |
| HOMERLE                                        | 310     | 78.387.92                     | 3 600.00                            | 22.751 88    | 3 785.82                       | 100.953,98                     | 16.010.00    | 15 000 00                | 0.00                         |
| CDBG FORLULA ALLOCATION                        | 311     | 650.00                        | 0.00                                | 0.00         | 0.00                           | 850.00                         | 0.00         | 15,000.00                | 101,963,98                   |
| ROADWAY DEV. GRANT-629                         | 312     | 9.00                          | 0.00                                | 0.00         | 0.00                           | 0.00                           | 0.00         |                          | 850.00                       |
| COBG-STATE ECOH. DEV                           | 313     | 0.00                          | 0.00                                | 0.00         | 0.00                           | 0.00                           | 0.00         | 0.00                     | 0 00                         |
| EMS GRANT                                      | 314     | 895.73                        | 0.00                                | 1,623.00     | 1.873.94                       | 644.79                         | 1,500.00     | 1,500.00                 | 0.00                         |
| MAIN STREET GRANT                              | 315     | 0.00                          | 0.00                                | 0.00         | 0.00                           | 0.00                           | 0.00         | 0.00                     | 644,79                       |
| DOWNTOWN REVITALIZATION                        | 316     | 4,693.91                      | 0.00                                | 51 513 59    | 83 936 61                      | (27,739,31)                    | 463,338,40   | 435.597.09               | 0,00                         |
| OBERLIN YOUTH COUNCIL FUND                     | 401     | 0.00                          | 0.00                                | 0.00         | 0.00                           | 0.00                           | 0.00         | 0.00                     | 0.00                         |
| PAYROLL IMPREST FUND                           | 402     | 2,108,59                      | 0.00                                | 0.00         | 0.00                           | 2.106 59                       | 0.00         | 0.00                     | 2 106.53                     |
| UNBMPLOY COMP FUND                             | 403     | 24,628.79                     | 0.00                                | 35 500.00    | 19 649 79                      | 40.579.00                      | 20,000.00    | 30,000.00                | 30.679.00                    |
| DARE TRUST FUND                                | 404     | 1,542,42                      | 0.00                                | 0.00         | 0.00                           | 1 142.42                       | 0.00         | 1,142.42                 |                              |
| LAW ENF TRUST FUND                             | 405     | 14,155,04                     | 0.00                                | 828 00       | 0.00                           | 14 983 04                      | 0.00         | 12,000,00                | 0.00                         |
| MARTIN LUTHER KING FUND                        | 406     | 275.68                        | 0.00                                | 0.00         | 0.00                           | 275 68                         | 0.00         | 0.00                     | 2.983.04<br>275.68           |
| CEMETERY TREE TRUST                            | 407     | 36,474.68                     | 0.00                                | 0.00         | 2.330.50                       | 34,144,18                      | 0.00         | 20,000.00                | 14.141.18                    |
| VEE LONG NURSERY TRUST                         | 408     | 13.838.94                     | 0.00                                | 0.00         | 0 80                           | 13 838 84                      | 0.00         | 13.838.94                | 14,144,18                    |
| JULIA SEVERENCE ENDOWMENT                      | 409     | 1,060.87                      | 0.00                                | 0.00         | 0.00                           | 1.060.87                       | 0.00         | 0.00                     | 1,060,87                     |
| CHARLES M. HALL ENDOWMENT                      | 410     | 2,758.25                      | 0.00                                | 0.50         | 0.00                           | 2.760.25                       | 0.00         | 0.00                     | 2.758.25                     |
| TF-EAST COLLEGE ST.                            | 411     | 30.063.28                     | 0.00                                | 200 169 17   | 139 384.74                     | 90.867.71                      | 160,000,00   | 147, 156, 28             | 93.711.45                    |
| POLICE PENSION FUND                            | 412     | 7,676.83                      | 0.00                                | 232 845 88   | 225 854 82                     | 13.878.89                      | 221.031.00   | 233,675,64               | 1,226.25                     |
| FIRE PENSION FUND                              | 413     | 0.00                          | 0.00                                | 87 586 27    | 65.542.61                      | 2.043.66                       | 85,680,00    | 87,328.88                | 394.78                       |
| TREET DEPOSITS FUND                            | 414     | 24,497.00                     | 0.60                                | 3.815.00     | 3 305 00                       | 25.007.00                      | 1.000.00     | 15 000 00                | 11.807.80                    |
| IDIGENT ALCOHOL TIL FUND                       | 415     | 134,778.33                    | 0.00                                | 41 945 57    | 32,222 49                      | 144.501,41                     | 15,000.00    | 60,000,00                |                              |
| GAGER-WILMOT ENDOWMENT FUND                    | 416     | 23,440.62                     | 0.00                                | 0.00         | 0.00                           | 23,440,62                      | 0.00         | 0.00                     | 99,501,41<br>23,440 62       |
| HOLDAY REAUTERCATION FLIRD                     | 41Z     |                               | 0.00                                | 0.00         | 703 92                         | 4.00                           | 0.00         | 0.00                     | 23.440 62                    |

## Future Expense Reduction Options

- Improve Concession Stand Efficiency In progress.
- Wage freezes In progress: Four out of five bargaining units and non-union employees are in the second year without pay increases; third year pending.
- Selective hiring freeze Continuing.
  - Vacancies or partial vacancies exist in Recreation, General Maint.
     Div., City Manager's Office/Human Resources, Court, Finance
- Reduce Community Organization Funding \$5,830 reduction vs. 2012