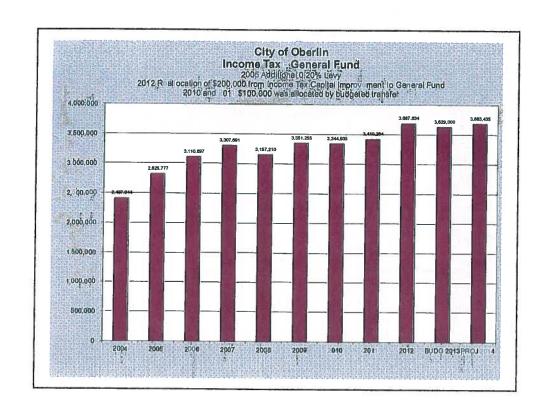

## 2012 Financial Summary And Levy Data March 18, 2013

Budget Amendments are approved by City Council and filed with the County Budget Commission throughout the year

## Ordinance 07-10 AC CMS Requires the Following on an Annual Basis

- Update on Prior Year's Revenues,Expenses, Year-end Balances by fund
- Revised Current-Year Estimated Ending Fund Balances

| CITY OF OSERLIA, OHIO<br>2143 BUDGET - SUBMARY |         |                               |                                     | 17.          | - CON                          |                                |              |                          |                              |
|------------------------------------------------|---------|-------------------------------|-------------------------------------|--------------|--------------------------------|--------------------------------|--------------|--------------------------|------------------------------|
| COLD COLUMN - SUBMINIST                        | -       |                               | 2012                                |              |                                |                                | Estimate     | 5 2013                   |                              |
| Fund Title                                     | Famt# U | Beginning<br>rencombered Cash | Prior Year Released<br>Encumbrances | Revenue      | Expenditures &<br>Encumbrances | Beginning<br>Unencumbered Cash | Estimated '  | Bodgeted<br>Expenditures | * Ending Entimate<br>Balance |
| GENERALFUND                                    | 111     | 6,906,589.08                  | 14,496,13                           | 7.752.617.13 | 7.825 285 49                   | 8 861,019.05                   | 7.465.208.82 | 8 244 903 92             | 8 071 323 9                  |
| INCOME TAX FUED                                | 112     | 879.823.66                    | 107,961,70                          | 1 915 550 78 | 2,050 906 58                   | 812,449,56                     | 1.831.000.00 | 2 057 555 30             | 585 894 2                    |
| STREETS MAR FUND                               | 113     | 140,163,97                    | 398 28                              | 448 269 66   | 490 782 67                     | 95 040 54                      | 428 000 66   | 506,945,61               | 16.104.23                    |
| STATE HIGHWAY FURD                             | 114     | 88,454.71                     | 0.00                                | 45 780 58    | 53 849.04                      | 80.396.25                      | 22,200.00    | 76 772 98                | 25.823.27                    |
| CABLE DEPOSIT FUND                             | 115     | 14,116.36                     | 0.00                                | 0.00         | 0.00                           | 14 116 36                      | 0.00         | 0.00                     | 25,823.21                    |
| CABLE PROGRAM FLIND                            | 116     | 163,641.21                    | 0.00                                | 11.837.60    | 4 202 60                       | 171.278.21                     | 30,000,00    | 85,000,86                | 121.276.21                   |
| CABLE COMPLETE/PERFORMANCE FO                  | 117     | 10,000.00                     | 0.00                                | 0.00         | 9.00                           | 10 000 00                      | 0.00         | 0.00                     | 10 000 00                    |
| LIBRARY FUND                                   | 118     | 9,716,23                      | 0.00                                | 0.00         | 0.00                           | 9 716 23                       | 0.00         | 0.00                     | 9,718,21                     |
| DONATIONS                                      | 119     | 8.00                          | 0.00                                | 0.00         | 8 00                           | 0.00                           | 0.00         | 0.00                     | 0.00                         |
| LIBRARY OPERATING LEVY                         | 120     | 0.00                          | 0.00                                | 897,144 56   | 897, 144 56                    | 0.00                           | 854,202,00   | 854.202.00               | 0.00                         |
| CENTRAL GARAGE FUND                            | 201     | 61,170.75                     | 0.00                                | 423 762 44   | 407,709.04                     | 77.214.15                      | 449 841 58   | 449.841.58               | 77.214.15                    |
| OFFICE INVEST, PUND                            | 202     | 9,490,01                      | 0.00                                | 0.00         | (1,253,06)                     | 10 749 07                      | 0.00         | 10,000,00                | 749.07                       |
| CIENERAL PLANT SUPPLIES                        | 205     | 0.00                          | 0.00                                | 0.00         | 0.00                           | 0.00                           | 0.00         | 19,000.00                |                              |
| COUNTY RECYCLING FUND                          | 301     | 9.889.17                      | 75.20                               | 205 543 64   | 183,440 05                     | 27.067.95                      | 170,000.00   | 172,235,65               | 0.60                         |
| STATE RECYCLING FUND                           | 302     | 0.00                          | 0.00                                | 0.00         | 0.00                           | 0.00                           | 0.00         | 0.00                     | 24,832.30                    |
| CDBG BUSINESS                                  | 303     | 184,613,27                    | 0.00                                | 277 11       | 0.00                           | 184,890,38                     | 160.00       | 180,000.00               | 0.00<br>5.050.38             |
| COMMUNITY HOUSING SUPROVENENT                  | 304     | 0.00                          | 74,790,00                           | 331 037 03   | 421 827 03                     | [16.000.00]                    | 176 237 03   | 160,237.03               |                              |
| DARE GRANT FUND                                | 305     | 2,493,81                      | 0.00                                | 0.00         | 0.00                           | 2.493.84                       | 0.00         |                          | 0.00                         |
| ODNR GRANT                                     | 306     | 0.00                          | 0.00                                | 0.00         | 0.00                           | 0.00                           | 0.00         | 2.000.00                 | 493.84                       |
| C.O.P. GRANIT FUND                             | 307     | 0.00                          | 0.00                                | 0.80         | 0.00                           | 0.00                           | 0.00         | 0.00                     | 0.00                         |
| COBG HOUSING REHAB REVOLVING                   | 388     | 2.895.71                      | 0.00                                | 15 35        | 5,970,00                       | (3.058.96)                     | 10 858 95    | 7.800.00                 | 0.00                         |
| FIRE TRABING FUND                              | 309     | 0.00                          | 0.00                                | 2 165 32     | 2 165 37                       | 0.00                           | 2 440 32     | 2,440,32                 | 8.80                         |
| HOMERLE                                        | 310     | 78.387.92                     | 3 600.00                            | 22.751 88    | 3 785.82                       | 100.953,98                     | 16.010.00    | 15 000 00                | 0.00                         |
| CDBG FORLULA ALLOCATION                        | 311     | 650.00                        | 0.00                                | 0.00         | 0.00                           | 850.00                         | 0.00         | 15,000.00                | 101,963,98                   |
| ROADWAY DEV. GRANT-629                         | 312     | 9.00                          | 0.00                                | 0.00         | 0.00                           | 0.00                           | 0.00         |                          | 850.00                       |
| COBG-STATE ECOH. DEV                           | 313     | 0.00                          | 0.00                                | 0.00         | 0.00                           | 0.00                           | 0.00         | 0.00                     | 0 00                         |
| EMS GRANT                                      | 314     | 895.73                        | 0.00                                | 1,623.00     | 1.873.94                       | 644.79                         | 1,500.00     | 1,500.00                 | 0.00                         |
| MAIN STREET GRANT                              | 315     | 0.00                          | 0.00                                | 0.00         | 0.00                           | 0.00                           | 0.00         | 0.00                     | 644,79                       |
| DOWNTOWN REVITALIZATION                        | 316     | 4,693.91                      | 0.00                                | 51 513 59    | 83 936 61                      | (27,739,31)                    | 463,338,40   | 435.597.09               | 0,00                         |
| OBERLIN YOUTH COUNCIL FUND                     | 401     | 0.00                          | 0.00                                | 0.00         | 0.00                           | 0.00                           | 0.00         | 0.00                     | 0.00                         |
| PAYROLL IMPREST FUND                           | 402     | 2,108,59                      | 0.00                                | 0.00         | 0.00                           | 2.106 59                       | 0.00         | 0.00                     | 2 106.53                     |
| UNBMPLOY COMP FUND                             | 403     | 24,628.79                     | 0.00                                | 35 500.00    | 19 649 79                      | 40.579.00                      | 20,000.00    | 30,000.00                | 30.679.00                    |
| DARE TRUST FUND                                | 404     | 1,542,42                      | 0.00                                | 0.00         | 0.00                           | 1 142.42                       | 0.00         | 1,142.42                 |                              |
| LAW ENF TRUST FUND                             | 405     | 14,155,04                     | 0.00                                | 828 00       | 0.00                           | 14 983 04                      | 0.00         | 12,000,00                | 0.00                         |
| MARTIN LUTHER KING FUND                        | 406     | 275.68                        | 0.00                                | 0.00         | 0.00                           | 275 68                         | 0.00         | 0.00                     | 2.983.04<br>275.68           |
| CEMETERY TREE TRUST                            | 407     | 36,474.68                     | 0.00                                | 0.00         | 2.330.50                       | 34,144,18                      | 0.00         | 20,000.00                | 14.141.18                    |
| VEE LONG NURSERY TRUST                         | 408     | 13.838.94                     | 0.00                                | 0.00         | 0 80                           | 13 838 84                      | 0.00         | 13.838.94                | 14,144,18                    |
| JULIA SEVERENCE ENDOWMENT                      | 409     | 1,060.87                      | 0.00                                | 0.00         | 0.00                           | 1.060.87                       | 0.00         | 0.00                     | 1,060,87                     |
| CHARLES M. HALL ENDOWMENT                      | 410     | 2,758.25                      | 0.00                                | 0.50         | 0.00                           | 2.760.25                       | 0.00         | 0.00                     | 2.758.25                     |
| TF-EAST COLLEGE ST.                            | 411     | 30.063.28                     | 0.00                                | 200 169 17   | 139 384.74                     | 90.867.71                      | 160,000,00   | 147, 156, 28             | 93.711.45                    |
| POLICE PENSION FUND                            | 412     | 7,676.83                      | 0.00                                | 232 845 88   | 225 854 82                     | 13.878.89                      | 221.031.00   | 233,675,64               | 1,226.25                     |
| FIRE PENSION FUND                              | 413     | 0.00                          | 0.00                                | 87 586 27    | 65.542.61                      | 2.043.66                       | 85,680,00    | 87,328.88                | 394.78                       |
| TREET DEPOSITS FUND                            | 414     | 24,497.00                     | 0.60                                | 3.815.00     | 3 305 00                       | 25.007.00                      | 1.000.00     | 15 000 00                | 11.807.80                    |
| IDIGENT ALCOHOL TIL FUND                       | 415     | 134,778.33                    | 0.00                                | 41 945 57    | 32,222 49                      | 144.501,41                     | 15,000.00    | 60,000,00                |                              |
| GAGER-WILMOT ENDOWMENT FUND                    | 416     | 23,440.62                     | 0.00                                | 0.00         | 0.00                           | 23,440,62                      | 0.00         | 0.00                     | 99,501,41<br>23,440 62       |
| HOLDAY REAUTERCATION FLIRD                     | 41Z     |                               | 0.00                                | 0.00         | 703 92                         | 4.00                           | 0.00         | 0.00                     | 23.440 62                    |