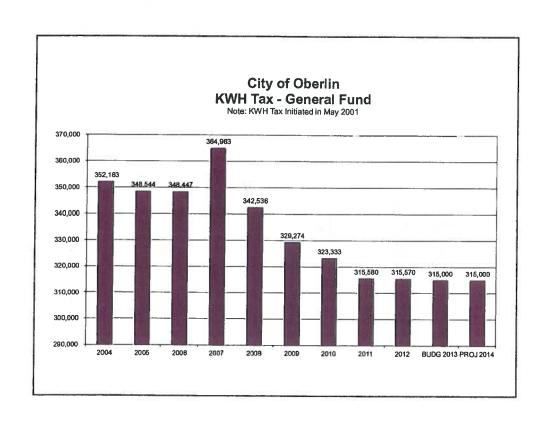

## 2012 Financial Summary And Levy Data March 18, 2013

Budget Amendments are approved by City Council and filed with the County Budget Commission throughout the year