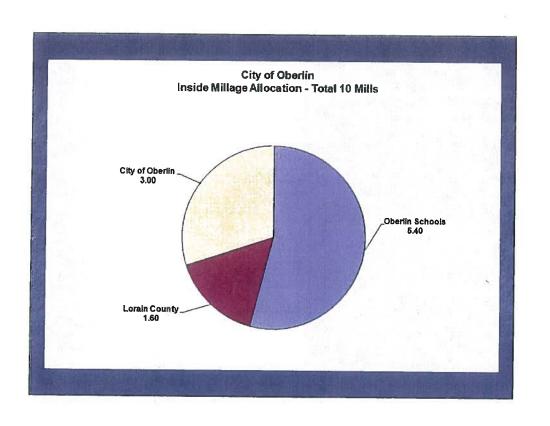

# HB 920 (1976 - ORC 319.301) How it Affects Property Taxes

Reduces the amount of the original millage (tax rate) so that it will generate the same amount of property taxes, throughout the levy period, regardless of any increases in property values.

| foled Property Tax Levies and in Purpose                              | Original                                                 | Current Yr<br>2012/2013<br>Effective<br>Residential<br>Millage | Current Yr<br>2012/2013<br>Effective<br>Other<br>Millage | Last<br>Replaced<br>or New           | Tax Yesre                                                        | Collection<br>Years                                              | Years of<br>Lavy<br>Duration | Last Request                                                 | Fund #                   | 2013 Estimated                                                      |
|-----------------------------------------------------------------------|----------------------------------------------------------|----------------------------------------------------------------|----------------------------------------------------------|--------------------------------------|------------------------------------------------------------------|------------------------------------------------------------------|------------------------------|--------------------------------------------------------------|--------------------------|---------------------------------------------------------------------|
| Yound (Outside Mills)                                                 |                                                          |                                                                |                                                          |                                      |                                                                  |                                                                  |                              |                                                              |                          |                                                                     |
|                                                                       | 0 740000<br>1 800000<br>3 000000<br>1 200000<br>6 740000 | 0.740000<br>1.800000<br>3.000000<br>1.200000                   | 0.740000<br>1.800000<br>2.985489<br>1.194196             | 2011<br>2011<br>2011<br>2011<br>2011 | 2011 - Ongoing<br>2011 - Ongoing<br>2011 to 2015<br>2011 to 2015 | 2012 - Ongoing<br>2012 - Ongoing<br>2012 to 2016<br>2012 to 2016 | Ongoing<br>Ongoing<br>5<br>5 | Charter Mills<br>Charter Mills<br>Replacement<br>Replacement | 413<br>412<br>703<br>111 | \$84 180 00<br>204 761 00<br>340 769 00<br>136 308 00<br>766 018 00 |
| Non-Voted (Inside Milis)                                              |                                                          |                                                                |                                                          |                                      |                                                                  |                                                                  |                              |                                                              |                          |                                                                     |
| ieneral Fund (2)                                                      | 3 00                                                     | 3 00                                                           | 3 00                                                     | n/a                                  | nia                                                              | n/a                                                              | Onaging                      | Inside Millage                                               | 111                      | 341 270 00                                                          |
| Total Hon-Voted (Outside Mills)                                       | 3.00                                                     | 3 00                                                           | 3 00                                                     |                                      |                                                                  |                                                                  |                              |                                                              |                          | 341,270 00                                                          |
| Total - Voted and Hon-Voted_                                          | 9.740000                                                 | 9.740000                                                       | 9.719685                                                 | el de como                           |                                                                  |                                                                  |                              |                                                              |                          | \$1,107,288.00                                                      |
| ) Police and Circ Charges Mills a                                     |                                                          |                                                                |                                                          |                                      |                                                                  |                                                                  | J. Vic. Y                    |                                                              |                          |                                                                     |
| ) Police and Fire Chamer Mills a<br>Our original inside Millage (3.00 | re not to al<br>3) was redu                              | kceed 1.8 mills<br>Icad beginning                              | and 0.8 mill<br>in 2012 due                              | s respectively<br>to State Law       | , the full amount                                                | was levied for f                                                 | Police and                   | 0.74 for Fire                                                | unter                    |                                                                     |