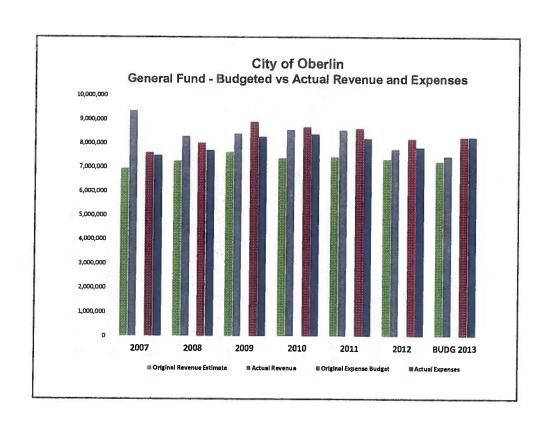

## 2012 Financial Summary And Levy Data March 18, 2013

Budget Amendments are approved by City Council and filed with the County Budget Commission throughout the year

## Ordinance 07-10 AC CMS Requires the Following on an Annual Basis

- Update on Prior Year's Revenues,Expenses, Year-end Balances by fund
- Revised Current-Year Estimated Ending Fund Balances

| CITY OF OSERLIA, OHIO<br>2143 BUDGET - SUBMARY |         |                               |                                     | 17.          | - CON                          |                                |              |                          |                              |
|------------------------------------------------|---------|-------------------------------|-------------------------------------|--------------|--------------------------------|--------------------------------|--------------|--------------------------|------------------------------|
| COLD COLUMN - SUBMINIST                        | -       |                               | 2012                                |              |                                |                                | Estimate     | 5 2013                   |                              |
| Fund Title                                     | Famt# U | Beginning<br>rencombered Cash | Prior Year Released<br>Encumbrances | Revenue      | Expenditures &<br>Encumbrances | Beginning<br>Unencumbered Cash | Estimated '  | Bodgeted<br>Expenditures | * Ending Entimate<br>Balance |
| GENERALFUND                                    | 111     | 6,906,589.08                  | 14,496,13                           | 7.752.617.13 | 7.825 285 49                   | 8 861,019.05                   | 7.465.208.82 | 8 244 903 92             | 8 071 323 9                  |
| INCOME TAX FUED                                | 112     | 879.823.66                    | 107,961,70                          | 1 915 550 78 | 2,050 906 58                   | 812,449,56                     | 1.831.000.00 | 2 057 555 30             | 585 894 2                    |
| STREETS MAR FUND                               | 113     | 140,163,97                    | 398 28                              | 448 269 66   | 490 782 67                     | 95 040 54                      | 428 000 66   | 506,945,61               | 16.104.23                    |
| STATE HIGHWAY FURD                             | 114     | 88,454.71                     | 0.00                                | 45 780 58    | 53 849.04                      | 80.396.25                      | 22,200.00    | 76 772 98                | 25.823.27                    |
| CABLE DEPOSIT FUND                             | 115     | 14,116.36                     | 0.00                                | 0.00         | 0.00                           | 14 116 36                      | 0.00         | 0.00                     | 25,823.21                    |
| CABLE PROGRAM FLIND                            | 116     | 163,641.21                    | 0.00                                | 11.837.60    | 4 202 60                       | 171.278.21                     | 30,000,00    | 85,000,86                | 121.276.21                   |
| CABLE COMPLETE/PERFORMANCE FO                  | 117     | 10,000.00                     | 0.00                                | 0.00         | 9.00                           | 10 000 00                      | 0.00         | 0.00                     | 10 000 00                    |
| LIBRARY FUND                                   | 118     | 9,716,23                      | 0.00                                | 0.00         | 0.00                           | 9 716 23                       | 0.00         | 0.00                     | 9,718,21                     |
| DONATIONS                                      | 119     | 8.00                          | 0.00                                | 0.00         | 8 00                           | 0.00                           | 0.00         | 0.00                     | 0.00                         |
| LIBRARY OPERATING LEVY                         | 120     | 0.00                          | 0.00                                | 897,144 56   | 897, 144 56                    | 0.00                           | 854,202,00   | 854.202.00               | 0.00                         |
| CENTRAL GARAGE FUND                            | 201     | 61,170.75                     | 0.00                                | 423 762 44   | 407,709.04                     | 77.214.15                      | 449 841 58   | 449.841.58               | 77.214.15                    |
| OFFICE INVEST, PUND                            | 202     | 9,490,01                      | 0.00                                | 0.00         | (1,253,06)                     | 10 749 07                      | 0.00         | 10,000,00                | 749.07                       |
| CIENERAL PLANT SUPPLIES                        | 205     | 0.00                          | 0.00                                | 0.00         | 0.00                           | 0.00                           | 0.00         | 19,000.00                |                              |
| COUNTY RECYCLING FUND                          | 301     | 9.889.17                      | 75.20                               | 205 543 64   | 183,440 05                     | 27.067.95                      | 170,000.00   | 172,235,65               | 0.60                         |
| STATE RECYCLING FUND                           | 302     | 0.00                          | 0.00                                | 0.00         | 0.00                           | 0.00                           | 0.00         | 0.00                     | 24,832.30                    |
| CDBG BUSINESS                                  | 303     | 184,613,27                    | 0.00                                | 277 11       | 0.00                           | 184,890,38                     | 160.00       | 180,000.00               | 0.00<br>5.050.38             |
| COMMUNITY HOUSING SUPROVENENT                  | 304     | 0.00                          | 74,790,00                           | 331 037 03   | 421 827 03                     | [16.000.00]                    | 176 237 03   | 160,237.03               |                              |
| DARE GRANT FUND                                | 305     | 2,493,81                      | 0.00                                | 0.00         | 0.00                           | 2.493.84                       | 0.00         |                          | 0.00                         |
| ODNR GRANT                                     | 306     | 0.00                          | 0.00                                | 0.00         | 0.00                           | 0.00                           | 0.00         | 2.000.00                 | 493.84                       |
| C.O.P. GRANIT FUND                             | 307     | 0.00                          | 0.00                                | 0.80         | 0.00                           | 0.00                           | 0.00         | 0.00                     | 0.00                         |
| COBG HOUSING REHAB REVOLVING                   | 388     | 2.895.71                      | 0.00                                | 15 35        | 5,970,00                       | (3.058.96)                     | 10 858 95    | 7.800.00                 | 0.00                         |
| FIRE TRABING FUND                              | 309     | 0.00                          | 0.00                                | 2 165 32     | 2 165 37                       | 0.00                           | 2 440 32     | 2,440,32                 | 8.80                         |
| HOMERLE                                        | 310     | 78.387.92                     | 3 600.00                            | 22.751 88    | 3 785.82                       | 100.953,98                     | 16.010.00    | 15 000 00                | 0.00                         |
| CDBG FORLULA ALLOCATION                        | 311     | 650.00                        | 0.00                                | 0.00         | 0.00                           | 850.00                         | 0.00         | 15,000.00                | 101,963,98                   |
| ROADWAY DEV. GRANT-629                         | 312     | 9.00                          | 0.00                                | 0.00         | 0.00                           | 0.00                           | 0.00         |                          | 850.00                       |
| COBG-STATE ECOH. DEV                           | 313     | 0.00                          | 0.00                                | 0.00         | 0.00                           | 0.00                           | 0.00         | 0.00                     | 0 00                         |
| EMS GRANT                                      | 314     | 895.73                        | 0.00                                | 1,623.00     | 1.873.94                       | 644.79                         | 1,500.00     | 1,500.00                 | 0.00                         |
| MAIN STREET GRANT                              | 315     | 0.00                          | 0.00                                | 0.00         | 0.00                           | 0.00                           | 0.00         | 0.00                     | 644,79                       |
| DOWNTOWN REVITALIZATION                        | 316     | 4,693.91                      | 0.00                                | 51 513 59    | 83 936 61                      | (27,739,31)                    | 463,338,40   | 435.597.09               | 0,00                         |
| OBERLIN YOUTH COUNCIL FUND                     | 401     | 0.00                          | 0.00                                | 0.00         | 0.00                           | 0.00                           | 0.00         | 0.00                     | 0.00                         |
| PAYROLL IMPREST FUND                           | 402     | 2,108,59                      | 0.00                                | 0.00         | 0.00                           | 2.106 59                       | 0.00         | 0.00                     | 2 106.53                     |
| UNBMPLOY COMP FUND                             | 403     | 24,628.79                     | 0.00                                | 35 500.00    | 19 649 79                      | 40.579.00                      | 20,000.00    | 30,000.00                | 30.679.00                    |
| DARE TRUST FUND                                | 404     | 1,542,42                      | 0.00                                | 0.00         | 0.00                           | 1 142.42                       | 0.00         | 1,142.42                 |                              |
| LAW ENF TRUST FUND                             | 405     | 14,155,04                     | 0.00                                | 828 00       | 0.00                           | 14 983 04                      | 0.00         | 12,000,00                | 0.00                         |
| MARTIN LUTHER KING FUND                        | 406     | 275.68                        | 0.00                                | 0.00         | 0.00                           | 275 68                         | 0.00         | 0.00                     | 2.983.04<br>275.68           |
| CEMETERY TREE TRUST                            | 407     | 36,474.68                     | 0.00                                | 0.00         | 2.330.50                       | 34,144,18                      | 0.00         | 20,000.00                | 14.141.18                    |
| VEE LONG NURSERY TRUST                         | 408     | 13.838.94                     | 0.00                                | 0.00         | 0 80                           | 13 838 84                      | 0.00         | 13.838.94                | 14,144,18                    |
| JULIA SEVERENCE ENDOWMENT                      | 409     | 1,060.87                      | 0.00                                | 0.00         | 0.00                           | 1.060.87                       | 0.00         | 0.00                     | 1,060,87                     |
| CHARLES M. HALL ENDOWMENT                      | 410     | 2,758.25                      | 0.00                                | 0.50         | 0.00                           | 2.760.25                       | 0.00         | 0.00                     | 2.758.25                     |
| TF-EAST COLLEGE ST.                            | 411     | 30.063.28                     | 0.00                                | 200 169 17   | 139 384.74                     | 90.867.71                      | 160,000,00   | 147, 156, 28             | 93.711.45                    |
| POLICE PENSION FUND                            | 412     | 7,676.83                      | 0.00                                | 232 845 88   | 225 854 82                     | 13.878.89                      | 221.031.00   | 233,675,64               | 1,226.25                     |
| FIRE PENSION FUND                              | 413     | 0.00                          | 0.00                                | 87 586 27    | 65.542.61                      | 2.043.66                       | 85,680,00    | 87,328.88                | 394.78                       |
| TREET DEPOSITS FUND                            | 414     | 24,497.00                     | 0.60                                | 3.815.00     | 3 305 00                       | 25.007.00                      | 1.000.00     | 15 000 00                | 11.807.80                    |
| IDIGENT ALCOHOL TIL FUND                       | 415     | 134,778.33                    | 0.00                                | 41 945 57    | 32,222 49                      | 144.501,41                     | 15,000.00    | 60,000,00                |                              |
| GAGER-WILMOT ENDOWMENT FUND                    | 416     | 23,440.62                     | 0.00                                | 0.00         | 0.00                           | 23,440,62                      | 0.00         | 0.00                     | 99,501,41<br>23,440 62       |
| HOLDAY REAUTERCATION FLIRD                     | 41Z     |                               | 0.00                                | 0.00         | 703 92                         | 4.00                           | 0.00         | 0.00                     | 23.440 62                    |