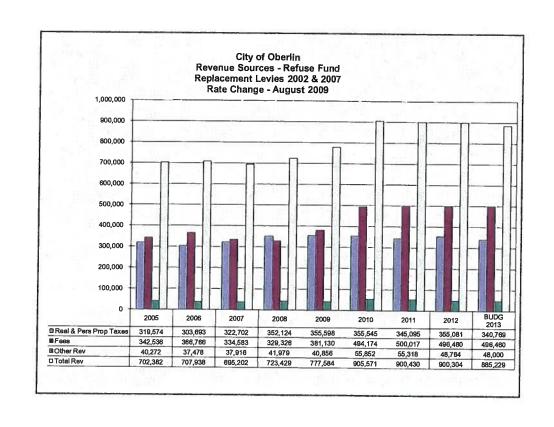

| Fire Pensions                                                   | 1.20              |         | Approved | 790   | 367     | 68.88%            | 31.12%                |
| 5/8/1990      |                      | Police Pensions                                                 | 0.60              |         | Approved | 541   | 159     | 77.29%            | 22 71%                |

15



General Fund



































## General Fund Closing Thoughts

- Storm Water Utility: Additional \$180,000
- PILOT: TBD
- JVS Annexation: \$100,000 \$200,000
- Income Tax: Additional 0.35% = \$1,105,000
- Property Tax: 2 Mills = \$224,000
  - Operating or specific purpose, e.g. Police or Fire operating.
- Assessments: Purpose & Amount TBD

## Police & Fire Pension Funds















### General Outline of the Budg.. L'rocess

The general steps in developing the budget for the following fiscal year is presented below, assuming the permanent budget is approved before December 31st. State Code does allow for a temporary budget to be approved by December 31st to be followed by a permanent budget being approved by March 31st of the budget year.

| Heads      |
|------------|
| Department |
| 5          |
| given      |
| heets      |
| Vorks      |
| et V       |
| Budg       |
| Operating  |
| September  |

October Department Heads provide Capital Budgets to City Manager, and a copy to the Finance Director

October Operating Budget requests from Departments and Boards/Commissions submitted to City Manager and a copy to the Finance Director

October City Manager begi