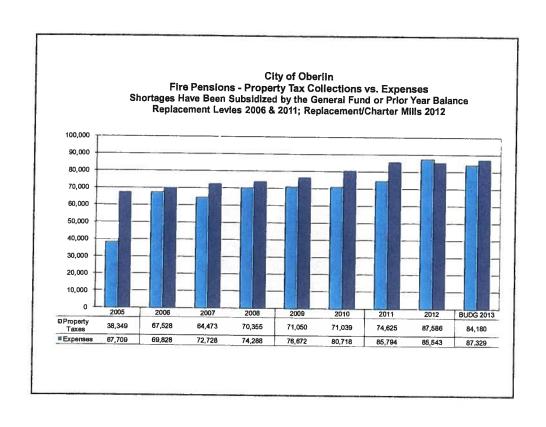

| foled Property Tax Levies and in Purpose                              | Original                                                 | Current Yr<br>2012/2013<br>Effective<br>Residential<br>Millage | Current Yr<br>2012/2013<br>Effective<br>Other<br>Millage | Last<br>Replaced<br>or New           | Tax Yesre                                                        | Collection<br>Years                                              | Years of<br>Lavy<br>Duration | Last Request                                                 | Fund #                   | 2013 Estimated                                                      |
|-----------------------------------------------------------------------|----------------------------------------------------------|----------------------------------------------------------------|----------------------------------------------------------|--------------------------------------|------------------------------------------------------------------|------------------------------------------------------------------|------------------------------|--------------------------------------------------------------|--------------------------|---------------------------------------------------------------------|
| Yound (Outside Mills)                                                 |                                                          |                                                                |                                                          |                                      |                                                                  |                                                                  |                              |                                                              |                          |                                                                     |
|                                                                       | 0 740000<br>1 800000<br>3 000000<br>1 200000<br>6 740000 | 0.740000<br>1.800000<br>3.000000<br>1.200000                   | 0.740000<br>1.800000<br>2.985489<br>1.194196             | 2011<br>2011<br>2011<br>2011<br>2011 | 2011 - Ongoing<br>2011 - Ongoing<br>2011 to 2015<br>2011 to 2015 | 2012 - Ongoing<br>2012 - Ongoing<br>2012 to 2016<br>2012 to 2016 | Ongoing<br>Ongoing<br>5<br>5 | Charter Mills<br>Charter Mills<br>Replacement<br>Replacement | 413<br>412<br>703<br>111 | \$84 180 00<br>204 761 00<br>340 769 00<br>136 308 00<br>766 018 00 |
| Non-Voted (Inside Milis)                                              |                                                          |                                                                |                                                          |                                      |                                                                  |                                                                  |                              |                                                              |                          |                                                                     |
| ieneral Fund (2)                                                      | 3 00                                                     | 3 00                                                           | 3 00                                                     | n/a                                  | nia                                                              | n/a                                                              | Onaging                      | Inside Millage                                               | 111                      | 341 270 00                                                          |
| Total Hon-Voted (Outside Mills)                                       | 3.00                                                     | 3 00                                                           | 3 00                                                     |                                      |                                                                  |                                                                  |                              |                                                              |                          | 341,270 00                                                          |
| Total - Voted and Hon-Voted_                                          | 9.740000                                                 | 9.740000                                                       | 9.719685                                                 | el de como                           |                                                                  |                                                                  |                              |                                                              |                          | \$1,107,288.00                                                      |
| ) Police and Circ Charges Mills a                                     |                                                          |                                                                |                                                          |                                      |                                                                  |                                                                  | J. Vic. Y                    |                                                              |                          |                                                                     |
| ) Police and Fire Chamer Mills a<br>Our original inside Millage (3.00 | re not to al<br>3) was redu                              | kceed 1.8 mills<br>Icad beginning                              | and 0.8 mill<br>in 2012 due                              | s respectively<br>to State Law       | , the full amount                                                | was levied for f                                                 | Police and                   | 0.74 for Fire                                                | unter                    |                                                                     |