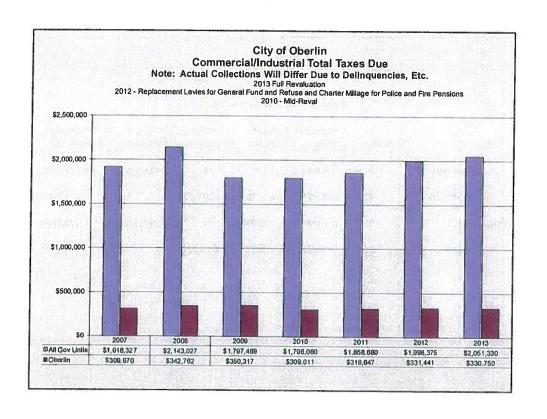

## 2012 Financial Summary And Levy Data March 18, 2013

Budget Amendments are approved by City Council and filed with the County Budget Commission throughout the year