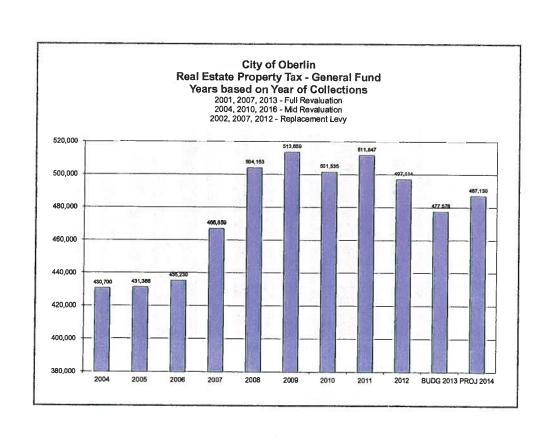

## 2012 Financial Summary And Levy Data March 18, 2013

Budget Amendments are approved by City Council and filed with the County Budget Commission throughout the year

## Ordinance 07-10 AC CMS Requires the Following on an Annual Basis

- Update on Prior Year's Revenues,Expenses, Year-end Balances by fund
- Revised Current-Year Estimated Ending Fund Balances

| CITY OF OSERLIA, OHIO<br>2143 BUDGET - SUBMARY |         |                               |                                     | 17.          | - CON                          |                                |              |                          |                              |
|------------------------------------------------|---------|-------------------------------|-------------------------------------|--------------|--------------------------------|--------------------------------|--------------|--------------------------|------------------------------|
| COLD COLUMN - SUBMINIST                        | -       |                               | 2012                                |              |                                |                                | Estimate     | 5 2013                   |                              |
| Fund Title                                     | Famt# U | Beginning<br>rencombered Cash | Prior Year Released<br>Encumbrances | Revenue      | Expenditures &<br>Encumbrances | Beginning<br>Unencumbered Cash | Estimated '  | Bodgeted<br>Expenditures | * Ending Entimate<br>Balance |
| GENERALFUND                                    | 111     | 6,906,589.08                  | 14,496,13                           | 7.752.617.13 | 7.825 285 49                   | 8 861,019.05                   | 7.465.208.82 | 8 244 903 92             | 8 071 323 9                  |
| INCOME TAX FUED                                | 112     | 879.823.66                    | 107,961,70                          | 1 915 550 78 | 2,050 906 58                   | 812,449,56                     | 1.831.000.00 | 2 057 555 30             | 585 894 2                    |
| STREETS MAR FUND                               | 113     | 140,163,97                    | 398 28                              | 448 269 66   | 490 782 67                     | 95 040 54                      | 428 000 66   | 506,945,61               | 16.104.23                    |
| STATE HIGHWAY FURD                             | 114     | 88,454.71                     | 0.00                                | 45 780 58    | 53 849.04                      | 80.396.25                      | 22,200.00    | 76 772 98                | 25.823.27                    |
| CABLE DEPOSIT FUND                             | 115     | 14,116.36                     | 0.00                                | 0.00         | 0.00                           | 14 116 36                      | 0.00         | 0.00                     | 25,823.21                    |
| CABLE PROGRAM FLIND                            | 116     | 163,641.21                    | 0.00                                | 11.837.60    | 4 202 60                       | 171.278.21                     | 30,000,00    | 85,000,86                | 121.276.21                   |
| CABLE COMPLETE/PERFORMANCE FO                  | 117     | 10,000.00                     | 0.00                                | 0.00         | 9.00                           | 10 000 00                      | 0.00         | 0.00                     | 10 000 00                    |
| LIBRARY FUND                                   | 118     | 9,716,23                      | 0.00                                | 0.00         | 0.00                           | 9 716 23                       | 0.00         | 0.00                     | 9,718,21                     |
| DONATIONS                                      | 119     | 8.00                          | 0.00                                | 0.00         | 8 00                           | 0.00                           | 0.00         | 0.00                     | 0.00                         |
| LIBRARY OPERATING LEVY                         | 120     | 0.00                          | 0.00                                | 897,144 56   | 897, 144 56                    | 0.00                           | 854,202,00   | 854.202.00               | 0.00                         |
| CENTRAL GARAGE FUND                            | 201     | 61,170.75                     | 0.00                                | 423 762 44   | 407,709.04                     | 77.214.15                      | 449 841 58   | 449.841.58               | 77.214.15                    |
| OFFICE INVEST, PUND                            | 202     | 9,490,01                      | 0.00                                | 0.00         | (1,253,06)                     | 10 749 07                      | 0.00         | 10,000,00                | 749.07                       |
| CIENERAL PLANT SUPPLIES                        | 205     | 0.00                          | 0.00                                | 0.00         | 0.00                           | 0.00                           | 0.00         | 19,000.00                |                              |
| COUNTY RECYCLING FUND                          | 301     | 9.889.17                      | 75.20                               | 205 543 64   | 183,440 05                     | 27.067.95                      | 170,000.00   | 172,235,65               | 0.60                         |
| STATE RECYCLING FUND                           | 302     | 0.00                          | 0.00                                | 0.00         | 0.00                           | 0.00                           | 0.00         | 0.00                     | 24,832.30                    |
| CDBG BUSINESS                                  | 303     | 184,613,27                    | 0.00                                | 277 11       | 0.00                           | 184,890,38                     | 160.00       | 180,000.00               | 0.00<br>5.050.38             |
| COMMUNITY HOUSING SUPROVENENT                  | 304     | 0.00                          | 74,790,00                           | 331 037 03   | 421 827 03                     | [16.000.00]                    | 176 237 03   | 160,237.03               |                              |
| DARE GRANT FUND                                | 305     | 2,493,81                      | 0.00                                | 0.00         | 0.00                           | 2.493.84                       | 0.00         |                          | 0.00                         |
| ODNR GRANT                                     | 306     | 0.00                          | 0.00                                | 0.00         | 0.00                           | 0.00                           | 0.00         | 2.000.00                 | 493.84                       |
| C.O.P. GRANIT FUND                             | 307     | 0.00                          | 0.00                                | 0.80         | 0.00                           | 0.00                           | 0.00         | 0.00                     | 0.00                         |
| COBG HOUSING REHAB REVOLVING                   | 388     | 2.895.71                      | 0.00                                | 15 35        | 5,970,00                       | (3.058.96)                     | 10 858 95    | 7.800.00                 | 0.00                         |
| FIRE TRABING FUND                              | 309     | 0.00                          | 0.00                                | 2 165 32     | 2 165 37                       | 0.00                           | 2 440 32     | 2,440,32                 | 8.80                         |
| HOMERLE                                        | 310     | 78.387.92                     | 3 600.00                            | 22.751 88    | 3 785.82                       | 100.953,98                     | 16.010.00    | 15 000 00                | 0.00                         |
| CDBG FORLULA ALLOCATION                        | 311     | 650.00                        | 0.00                                | 0.00         | 0.00                           | 850.00                         | 0.00         | 15,000.00                | 101,963,98                   |
| ROADWAY DEV. GRANT-629                         | 312     | 9.00                          | 0.00                                | 0.00         | 0.00                           | 0.00                           | 0.00         |                          | 850.00                       |
| COBG-STATE ECOH. DEV                           | 313     | 0.00                          | 0.00                                | 0.00         | 0.00                           | 0.00                           | 0.00         | 0.00                     | 0 00                         |
| EMS GRANT                                      | 314     | 895.73                        | 0.00                                | 1,623.00     | 1.873.94                       | 644.79                         | 1,500.00     | 1,500.00                 | 0.00                         |
| MAIN STREET GRANT                              | 315     | 0.00                          | 0.00                                | 0.00         | 0.00                           | 0.00                           | 0.00         | 0.00                     | 644,79                       |
| DOWNTOWN REVITALIZATION                        | 316     | 4,693.91                      | 0.00                                | 51 513 59    | 83 936 61                      | (27,739,31)                    | 463,338,40   | 435.597.09               | 0,00                         |
| OBERLIN YOUTH COUNCIL FUND                     | 401     | 0.00                          | 0.00                                | 0.00         | 0.00                           | 0.00                           | 0.00         | 0.00                     | 0.00                         |
| PAYROLL IMPREST FUND                           | 402     | 2,108,59                      | 0.00                                | 0.00         | 0.00                           | 2.106 59                       | 0.00         | 0.00                     | 2 106.53                     |
| UNBMPLOY COMP FUND                             | 403     | 24,628.79                     | 0.00                                | 35 500.00    | 19 649 79                      | 40.579.00                      | 20,000.00    | 30,000.00                | 30.679.00                    |
| DARE TRUST FUND                                | 404     | 1,542,42                      | 0.00                                | 0.00         | 0.00                           | 1 142.42                       | 0.00         | 1,142.42                 |                              |
| LAW ENF TRUST FUND                             | 405     | 14,155,04                     | 0.00                                | 828 00       | 0.00                           | 14 983 04                      | 0.00         | 12,000,00                | 0.00                         |
| MARTIN LUTHER KING FUND                        | 406     | 275.68                        | 0.00                                | 0.00         | 0.00                           | 275 68                         | 0.00         | 0.00                     | 2.983.04<br>275.68           |
| CEMETERY TREE TRUST                            | 407     | 36,474.68                     | 0.00                                | 0.00         | 2.330.50                       | 34,144,18                      | 0.00         | 20,000.00                | 14.141.18                    |
| VEE LONG NURSERY TRUST                         | 408     | 13.838.94                     | 0.00                                | 0.00         | 0 80                           | 13 838 84                      | 0.00         | 13.838.94                | 14,144,18                    |
| JULIA SEVERENCE ENDOWMENT                      | 409     | 1,060.87                      | 0.00                                | 0.00         | 0.00                           | 1.060.87                       | 0.00         | 0.00                     | 1,060,87                     |
| CHARLES M. HALL ENDOWMENT                      | 410     | 2,758.25                      | 0.00                                | 0.50         | 0.00                           | 2.760.25                       | 0.00         | 0.00                     | 2.758.25                     |
| TF-EAST COLLEGE ST.                            | 411     | 30.063.28                     | 0.00                                | 200 169 17   | 139 384.74                     | 90.867.71                      | 160,000,00   | 147, 156, 28             | 93.711.45                    |
| POLICE PENSION FUND                            | 412     | 7,676.83                      | 0.00                                | 232 845 88   | 225 854 82                     | 13.878.89                      | 221.031.00   | 233,675,64               | 1,226.25                     |
| FIRE PENSION FUND                              | 413     | 0.00                          | 0.00                                | 87 586 27    | 65.542.61                      | 2.043.66                       | 85,680,00    | 87,328.88                | 394.78                       |
| TREET DEPOSITS FUND                            | 414     | 24,497.00                     | 0.60                                | 3.815.00     | 3 305 00                       | 25.007.00                      | 1.000.00     | 15 000 00                | 11.807.80                    |
| IDIGENT ALCOHOL TIL FUND                       | 415     | 134,778.33                    | 0.00                                | 41 945 57    | 32,222 49                      | 144.501,41                     | 15,000.00    | 60,000,00                |                              |
| GAGER-WILMOT ENDOWMENT FUND                    | 416     | 23,440.62                     | 0.00                                | 0.00         | 0.00                           | 23,440,62                      | 0.00         | 0.00                     | 99,501,41<br>23,440 62       |
| HOLDAY REAUTERCATION FLIRD                     | 41Z     |                               | 0.00                                | 0.00         | 703 92                         | 4.00                           | 0.00         | 0.00                     | 23.440 62                    |