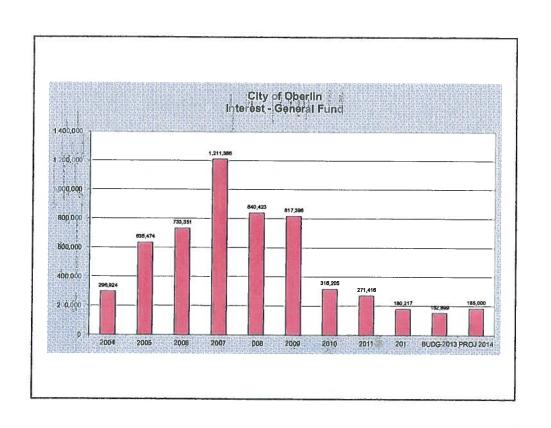

## 2012 Financial Summary And Levy Data March 18, 2013

Budget Amendments are approved by City Council and filed with the County Budget Commission throughout the year