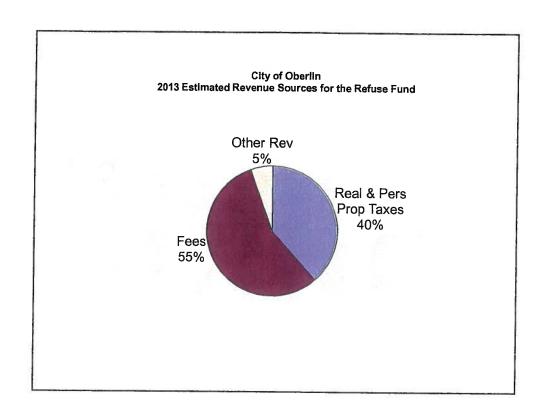

| Fire Pensions                                                   | 1.20              |         | Approved | 790   | 367     | 68.88%            | 31.12%                |
| 5/8/1990      |                      | Police Pensions                                                 | 0.60              |         | Approved | 541   | 159     | 77.29%            | 22 71%                |

15



General Fund



































## General Fund Closing Thoughts

- Storm Water Utility: Additional \$180,000
- PILOT: TBD
- JVS Annexation: \$100,000 \$200,000
- Income Tax: Additional 0.35% = \$1,105,000
- Property Tax: 2 Mills = \$224,000
  - Operating or specific purpose, e.g. Police or Fire operating.
- Assessments: Purpose & Amount TBD

## Police & Fire Pension Funds















### General Outline of the Budg.. L'rocess

The general steps in developing the budget for the following fiscal year is presented below, assuming the permanent budget is approved before December 31st. State Code does allow for a temporary budget to be approved by December 31st to be followed by a permanent budget being approved by March 31st of the budget year.

| Heads      |
|------------|
| Department |
| 5          |
| given      |
| heets      |
| Vorks      |
| et V       |
| Budg       |
| Operating  |
| September  |

October Department Heads provide Capital Budgets to City Manager, and a copy to the Finance Director

October Operating Budget requests from Departments and Boards/Commissions submitted to City Manager and a copy to the Finance Director

October City Manager be