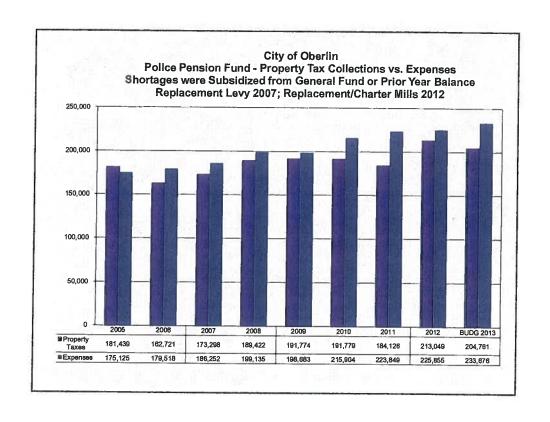

| foled Property Tax Levies and in Purpose                              | Original                                                 | Current Yr<br>2012/2013<br>Effective<br>Residential<br>Millage | Current Yr<br>2012/2013<br>Effective<br>Other<br>Millage | Last<br>Replaced<br>or New           | Tax Yesre                                                        | Collection<br>Years                                              | Years of<br>Lavy<br>Duration | Last Request                                                 | Fund #                   | 2013 Estimated                                                      |
|-----------------------------------------------------------------------|----------------------------------------------------------|----------------------------------------------------------------|----------------------------------------------------------|--------------------------------------|------------------------------------------------------------------|------------------------------------------------------------------|------------------------------|--------------------------------------------------------------|--------------------------|---------------------------------------------------------------------|
| Yound (Outside Mills)                                                 |                                                          |                                                                |                                                          |                                      |                                                                  |                                                                  |                              |                                                              |                          |                                                                     |
|                                                                       | 0 740000<br>1 800000<br>3 000000<br>1 200000<br>6 740000 | 0.740000<br>1.800000<br>3.000000<br>1.200000                   | 0.740000<br>1.800000<br>2.985489<br>1.194196             | 2011<br>2011<br>2011<br>2011<br>2011 | 2011 - Ongoing<br>2011 - Ongoing<br>2011 to 2015<br>2011 to 2015 | 2012 - Ongoing<br>2012 - Ongoing<br>2012 to 2016<br>2012 to 2016 | Ongoing<br>Ongoing<br>5<br>5 | Charter Mills<br>Charter Mills<br>Replacement<br>Replacement | 413<br>412<br>703<br>111 | \$84 180 00<br>204 761 00<br>340 769 00<br>136 308 00<br>766 018 00 |
| Non-Voted (Inside Milis)                                              |                                                          |                                                                |                                                          |                                      |                                                                  |                                                                  |                              |                                                              |                          |                                                                     |
| ieneral Fund (2)                                                      | 3 00                                                     | 3 00                                                           | 3 00                                                     | n/a                                  | nia                                                              | n/a                                                              | Onaging                      | Inside Millage                                               | 111                      | 341 270 00                                                          |
| Total Hon-Voted (Outside Mills)                                       | 3.00                                                     | 3 00                                                           | 3 00                                                     |                                      |                                                                  |                                                                  |                              |                                                              |                          | 341,270 00                                                          |
| Total - Voted and Hon-Voted_                                          | 9.740000                                                 | 9.740000                                                       | 9.719685                                                 | el de como                           |                                                                  |                                                                  |                              |                                                              |                          | \$1,107,288.00                                                      |
| ) Police and Circ Charges Mills a                                     |                                                          |                                                                |                                                          |                                      |                                                                  |                                                                  | J. Vic. Y                    |                                                              |                          |                                                                     |
| ) Police and Fire Chamer Mills a<br>Our original inside Millage (3.00 | re not to al<br>3) was redu                              | kceed 1.8 mills<br>Icad beginning                              | and 0.8 mill<br>in 2012 due                              | s respectively<br>to State Law       | , the full amount                                                | was levied for f                                                 | Police and                   | 0.74 for Fire                                                | unter                    |                                                                     |