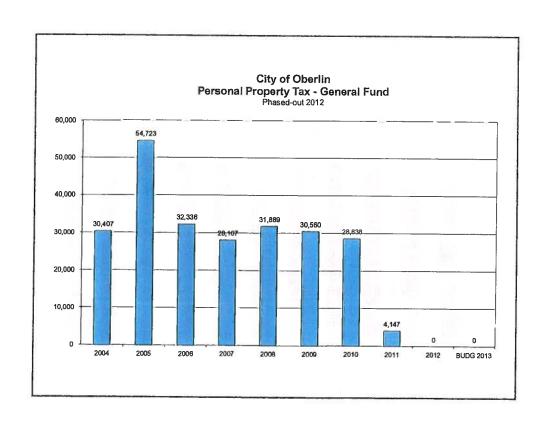

| foled Property Tax Levies and in Purpose                              | Original                                                 | Current Yr<br>2012/2013<br>Effective<br>Residential<br>Millage | Current Yr<br>2012/2013<br>Effective<br>Other<br>Millage | Last<br>Replaced<br>or New           | Tax Yesre                                                        | Collection<br>Years                                              | Years of<br>Lavy<br>Duration | Last Request                                                 | Fund #                   | 2013 Estimated                                                      |
|-----------------------------------------------------------------------|----------------------------------------------------------|----------------------------------------------------------------|----------------------------------------------------------|--------------------------------------|------------------------------------------------------------------|------------------------------------------------------------------|------------------------------|--------------------------------------------------------------|--------------------------|---------------------------------------------------------------------|
| Yound (Outside Mills)                                                 |                                                          |                                                                |                                                          |                                      |                                                                  |                                                                  |                              |                                                              |                          |                                                                     |
|                                                                       | 0 740000<br>1 800000<br>3 000000<br>1 200000<br>6 740000 | 0.740000<br>1.800000<br>3.000000<br>1.200000                   | 0.740000<br>1.800000<br>2.985489<br>1.194196             | 2011<br>2011<br>2011<br>2011<br>2011 | 2011 - Ongoing<br>2011 - Ongoing<br>2011 to 2015<br>2011 to 2015 | 2012 - Ongoing<br>2012 - Ongoing<br>2012 to 2016<br>2012 to 2016 | Ongoing<br>Ongoing<br>5<br>5 | Charter Mills<br>Charter Mills<br>Replacement<br>Replacement | 413<br>412<br>703<br>111 | \$84 180 00<br>204 761 00<br>340 769 00<br>136 308 00<br>766 018 00 |
| Non-Voted (Inside Milis)                                              |                                                          |                                                                |                                                          |                                      |                                                                  |                                                                  |                              |                                                              |                          |                                                                     |
| ieneral Fund (2)                                                      | 3 00                                                     | 3 00                                                           | 3 00                                                     | n/a                                  | nia                                                              | n/a                                                              | Onaging                      | Inside Millage                                               | 111                      | 341 270 00                                                          |
| Total Hon-Voted (Outside Mills)                                       | 3.00                                                     | 3 00                                                           | 3 00                                                     |                                      |                                                                  |                                                                  |                              |                                                              |                          | 341,270 00                                                          |
| Total - Voted and Hon-Voted_                                          | 9.740000                                                 | 9.740000                                                       | 9.719685                                                 | el de como                           |                                                                  |                                                                  |                              |                                                              |                          | \$1,107,288.00                                                      |
| ) Police and Circ Charges Mills a                                     |                                                          |                                                                |                                                          |                                      |                                                                  |                                                                  | J. Vic. Y                    |                                                              |                          |                                                                     |
| ) Police and Fire Chamer Mills a<br>Our original inside Millage (3.00 | re not to al<br>3) was redu                              | kceed 1.8 mills<br>Icad beginning                              | and 0.8 mill<br>in 2012 due                              | s respectively<br>to State Law       | , the full amount                                                | was levied for f                                                 | Police and                   | 0.74 for Fire                                                | unter                    |                                                                     |