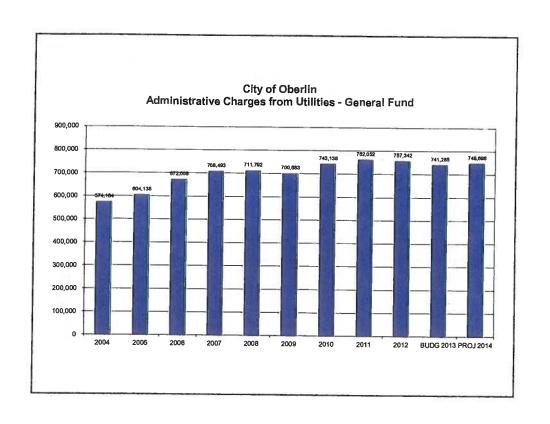

## 2012 Financial Summary And Levy Data March 18, 2013

Budget Amendments are approved by City Council and filed with the County Budget Commission throughout the year