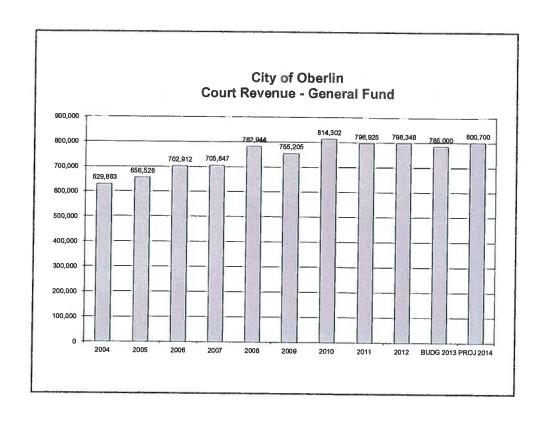

## 2012 Financial Summary And Levy Data March 18, 2013

Budget Amendments are approved by City Council and filed with the County Budget Commission throughout the year

## Ordinance 07-10 AC CMS Requires the Following on an Annual Basis

- Update on Prior Year's Revenues,Expenses, Year-end Balances by fund
- Revised Current-Year Estimated Ending Fund Balances

| CITY OF OSERLIA, OHIO<br>2143 BUDGET - SUBMARY |         |                               |                                     | 17.          | - CON                          |                                |              |                          |                              |
|------------------------------------------------|---------|-------------------------------|-------------------------------------|--------------|--------------------------------|--------------------------------|--------------|--------------------------|------------------------------|
| COLD COLUMN - SUBMINIST                        | -       |                               | 2012                                |              |                                |                                | Estimate     | 5 2013                   |                              |
| Fund Title                                     | Famt# U | Beginning<br>rencombered Cash | Prior Year Released<br>Encumbrances | Revenue      | Expenditures &<br>Encumbrances | Beginning<br>Unencumbered Cash | Estimated '  | Bodgeted<br>Expenditures | * Ending Entimate<br>Balance |
| GENERALFUND                                    | 111     | 6,906,589.08                  | 14,496,13                           | 7.752.617.13 | 7.825 285 49                   | 8 861,019.05                   | 7.465.208.82 | 8 244 903 92             | 8 071 323 9                  |
| INCOME TAX FUED                                | 112     | 879.823.66                    | 107,961,70                          | 1 915 550 78 | 2,050 906 58                   | 812,449,56                     | 1.831.000.00 | 2 057 555 30             | 585 894 2                    |
| STREETS MAR FUND                               | 113     | 140,163,97                    | 398 28                              | 448 269 66   | 490 782 67                     | 95 040 54                      | 428 000 66   | 506,945,61               | 16.104.23                    |
| STATE HIGHWAY FURD                             | 114     | 88,454.71                     | 0.00                                | 45 780 58    | 53 849.04                      | 80.396.25                      | 22,200.00    | 76 772 98                | 25.823.27                    |
| CABLE DEPOSIT FUND                             | 115     | 14,116.36                     | 0.00                                | 0.00         | 0.00                           | 14 116 36                      | 0.00         | 0.00                     | 25,823.21                    |
| CABLE PROGRAM FLIND                            | 116     | 163,641.21                    | 0.00                                | 11.837.60    | 4 202 60                       | 171.278.21                     | 30,000,00    | 85,000,86                | 121.276.21                   |
| CABLE COMPLETE/PERFORMANCE FO                  | 117     | 10,000.00                     | 0.00                                | 0.00         | 9.00                           | 10 000 00                      | 0.00         | 0.00                     | 10 000 00                    |
| LIBRARY FUND                                   | 118     | 9,716,23                      | 0.00                                | 0.00         | 0.00                           | 9 716 23                       | 0.00         | 0.00                     | 9,718,21                     |
| DONATIONS                                      | 119     | 8.00                          | 0.00                                | 0.00         | 8 00                           | 0.00                           | 0.00         | 0.00                     | 0.00                         |
| LIBRARY OPERATING LEVY                         | 120     | 0.00                          | 0.00                                | 897,144 56   | 897, 144 56                    | 0.00                           | 854,202,00   | 854.202.00               | 0.00                         |
| CENTRAL GARAGE FUND                            | 201     | 61,170.75                     | 0.00                                | 423 762 44   | 407,709.04                     | 77.214.15                      | 449 841 58   | 449.841.58               | 77.214.15                    |
| OFFICE INVEST, PUND                            | 202     | 9,490,01                      | 0.00                                | 0.00         | (1,253,06)                     | 10 749 07                      | 0.00         | 10,000,00                | 749.07                       |
| CIENERAL PLANT SUPPLIES                        | 205     | 0.00                          | 0.00                                | 0.00         | 0.00                           | 0.00                           | 0.00         | 19,000.00                |                              |
| COUNTY RECYCLING FUND                          | 301     | 9.889.17                      | 75.20                               | 205 543 64   | 183,440 05                     | 27.067.95                      | 170,000.00   | 172,235,65               | 0.60                         |
| STATE RECYCLING FUND                           | 302     | 0.00                          | 0.00                                | 0.00         | 0.00                           | 0.00                           | 0.00         | 0.00                     | 24,832.30                    |
| CDBG BUSINESS                                  | 303     | 184,613,27                    | 0.00                                | 277 11       | 0.00                           | 184,890,38                     | 160.00       | 180,000.00               | 0.00<br>5.050.38             |
| COMMUNITY HOUSING SUPROVENENT                  | 304     | 0.00                          | 74,790,00                           | 331 037 03   | 421 827 03                     | [16.000.00]                    | 176 237 03   | 160,237.03               |                              |
| DARE GRANT FUND                                | 305     | 2,493,81                      | 0.00                                | 0.00         | 0.00                           | 2.493.84                       | 0.00         |                          | 0.00                         |
| ODNR GRANT                                     | 306     | 0.00                          | 0.00                                | 0.00         | 0.00                           | 0.00                           | 0.00         | 2.000.00                 | 493.84                       |
| C.O.P. GRANIT FUND                             | 307     | 0.00                          | 0.00                                | 0.80         | 0.00                           | 0.00                           | 0.00         | 0.00                     | 0.00                         |
| COBG HOUSING REHAB REVOLVING                   | 388     | 2.895.71                      | 0.00                                | 15 35        | 5,970,00                       | (3.058.96)                     | 10 858 95    | 7.800.00                 | 0.00                         |
| FIRE TRABING FUND                              | 309     | 0.00                          | 0.00                                | 2 165 32     | 2 165 37                       | 0.00                           | 2 440 32     | 2,440,32                 | 8.80                         |
| HOMERLE                                        | 310     | 78.387.92                     | 3 600.00                            | 22.751 88    | 3 785.82                       | 100.953,98                     | 16.010.00    | 15 000 00                | 0.00                         |
| CDBG FORLULA ALLOCATION                        | 311     | 650.00                        | 0.00                                | 0.00         | 0.00                           | 850.00                         | 0.00         | 15,000.00                | 101,963,98                   |
| ROADWAY DEV. GRANT-629                         | 312     | 9.00                          | 0.00                                | 0.00         | 0.00                           | 0.00                           | 0.00         |                          | 850.00                       |
| COBG-STATE ECOH. DEV                           | 313     | 0.00                          | 0.00                                | 0.00         | 0.00                           | 0.00                           | 0.00         | 0.00                     | 0 00                         |
| EMS GRANT                                      | 314     | 895.73                        | 0.00                                | 1,623.00     | 1.873.94                       | 644.79                         | 1,500.00     | 1,500.00                 | 0.00                         |
| MAIN STREET GRANT                              | 315     | 0.00                          | 0.00                                | 0.00         | 0.00                           | 0.00                           | 0.00         | 0.00                     | 644,79                       |
| DOWNTOWN REVITALIZATION                        | 316     | 4,693.91                      | 0.00                                | 51 513 59    | 83 936 61                      | (27,739,31)                    | 463,338,40   | 435.597.09               | 0,00                         |
| OBERLIN YOUTH COUNCIL FUND                     | 401     | 0.00                          | 0.00                                | 0.00         | 0.00                           | 0.00                           | 0.00         | 0.00                     | 0.00                         |
| PAYROLL IMPREST FUND                           | 402     | 2,108,59                      | 0.00                                | 0.00         | 0.00                           | 2.106 59                       | 0.00         | 0.00                     | 2 106.53                     |
| UNBMPLOY COMP FUND                             | 403     | 24,628.79                     | 0.00                                | 35 500.00    | 19 649 79                      | 40.579.00                      | 20,000.00    | 30,000.00                | 30.679.00                    |
| DARE TRUST FUND                                | 404     | 1,542,42                      | 0.00                                | 0.00         | 0.00                           | 1 142.42                       | 0.00         | 1,142.42                 |                              |
| LAW ENF TRUST FUND                             | 405     | 14,155,04                     | 0.00                                | 828 00       | 0.00                           | 14 983 04                      | 0.00         | 12,000,00                | 0.00                         |
| MARTIN LUTHER KING FUND                        | 406     | 275.68                        | 0.00                                | 0.00         | 0.00                           | 275 68                         | 0.00         | 0.00                     | 2.983.04<br>275.68           |
| CEMETERY TREE TRUST                            | 407     | 36,474.68                     | 0.00                                | 0.00         | 2.330.50                       | 34,144,18                      | 0.00         | 20,000.00                | 14.141.18                    |
| VEE LONG NURSERY TRUST                         | 408     | 13.838.94                     | 0.00                                | 0.00         | 0 80                           | 13 838 84                      | 0.00         | 13.838.94                | 14,144,18                    |
| JULIA SEVERENCE ENDOWMENT                      | 409     | 1,060.87                      | 0.00                                | 0.00         | 0.00                           | 1.060.87                       | 0.00         | 0.00                     | 1,060,87                     |
| CHARLES M. HALL ENDOWMENT                      | 410     | 2,758.25                      | 0.00                                | 0.50         | 0.00                           | 2.760.25                       | 0.00         | 0.00                     | 2.758.25                     |
| TF-EAST COLLEGE ST.                            | 411     | 30.063.28                     | 0.00                                | 200 169 17   | 139 384.74                     | 90.867.71                      | 160,000,00   | 147, 156, 28             | 93.711.45                    |
| POLICE PENSION FUND                            | 412     | 7,676.83                      | 0.00                                | 232 845 88   | 225 854 82                     | 13.878.89                      | 221.031.00   | 233,675,64               | 1,226.25                     |
| FIRE PENSION FUND                              | 413     | 0.00                          | 0.00                                | 87 586 27    | 65.542.61                      | 2.043.66                       | 85,680,00    | 87,328.88                | 394.78                       |
| TREET DEPOSITS FUND                            | 414     | 24,497.00                     | 0.60                                | 3.815.00     | 3 305 00                       | 25.007.00                      | 1.000.00     | 15 000 00                | 11.807.80                    |
| IDIGENT ALCOHOL TIL FUND                       | 415     | 134,778.33                    | 0.00                                | 41 945 57    | 32,222 49                      | 144.501,41                     | 15,000.00    | 60,000,00                |                              |
| GAGER-WILMOT ENDOWMENT FUND                    | 416     | 23,440.62                     | 0.00                                | 0.00         | 0.00                           | 23,440,62                      | 0.00         | 0.00                     | 99,501,41<br>23,440 62       |
| HOLDAY REAUTERCATION FLIRD                     | 41Z     |                               | 0.00                                | 0.00         | 703 92                         | 4.00                           | 0.00         | 0.00                     | 23.440 62                    |