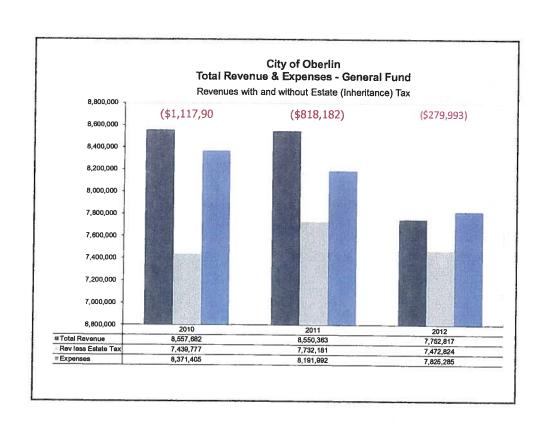

## 2012 Financial Summary And Levy Data March 18, 2013

Budget Amendments are approved by City Council and filed with the County Budget Commission throughout the year

## Ordinance 07-10 AC CMS Requires the Following on an Annual Basis

- Update on Prior Year's Revenues,Expenses, Year-end Balances by fund
- Revised Current-Year Estimated Ending Fund Balances

| CITY OF OSERLIA, OHIO<br>2143 BUDGET - SUBMARY |         |                               |                                     | 17.          | - CON                          |                                |              |                          |                              |
|------------------------------------------------|---------|-------------------------------|-------------------------------------|--------------|--------------------------------|--------------------------------|--------------|--------------------------|------------------------------|
| COLD COLUMN - SUBMINIST                        | -       |                               | 2012                                |              |                                |                                | Estimate     | 5 2013                   |                              |
| Fund Title                                     | Famt# U | Beginning<br>rencombered Cash | Prior Year Released<br>Encumbrances | Revenue      | Expenditures &<br>Encumbrances | Beginning<br>Unencumbered Cash | Estimated '  | Bodgeted<br>Expenditures | * Ending Entimate<br>Balance |
| GENERALFUND                                    | 111     | 6,906,589.08                  | 14,496,13                           | 7.752.617.13 | 7.825 285 49                   | 8 861,019.05                   | 7.465.208.82 | 8 244 903 92             | 8 071 323 9                  |
| INCOME TAX FUED                                | 112     | 879.823.66                    | 107,961,70                          | 1 915 550 78 | 2,050 906 58                   | 812,449,56                     | 1.831.000.00 | 2 057 555 30             | 585 894 2                    |
| STREETS MAR FUND                               | 113     | 140,163,97                    | 398 28                              | 448 269 66   | 490 782 67                     | 95 040 54                      | 428 000 66   | 506,945,61               | 16.104.23                    |
| STATE HIGHWAY FURD                             | 114     | 88,454.71                     | 0.00                                | 45 780 58    | 53 849.04                      | 80.396.25                      | 22,200.00    | 76 772 98                | 25.823.27                    |
| CABLE DEPOSIT FUND                             | 115     | 14,116.36                     | 0.00                                | 0.00         | 0.00                           | 14 116 36                      | 0.00         | 0.00                     | 25,823.21                    |
| CABLE PROGRAM FLIND                            | 116     | 163,641.21                    | 0.00                                | 11.837.60    | 4 202 60                       | 171.278.21                     | 30,000,00    | 85,000,86                | 121.276.21                   |
| CABLE COMPLETE/PERFORMANCE FO                  | 117     | 10,000.00                     | 0.00                                | 0.00         | 9.00                           | 10 000 00                      | 0.00         | 0.00                     | 10 000 00                    |
| LIBRARY FUND                                   | 118     | 9,716,23                      | 0.00                                | 0.00         | 0.00                           | 9 716 23                       | 0.00         | 0.00                     | 9,718,21                     |
| DONATIONS                                      | 119     | 8.00                          | 0.00                                | 0.00         | 8 00                           | 0.00                           | 0.00         | 0.00                     | 0.00                         |
| LIBRARY OPERATING LEVY                         | 120     | 0.00                          | 0.00                                | 897,144 56   | 897, 144 56                    | 0.00                           | 854,202,00   | 854.202.00               | 0.00                         |
| CENTRAL GARAGE FUND                            | 201     | 61,170.75                     | 0.00                                | 423 762 44   | 407,709.04                     | 77.214.15                      | 449 841 58   | 449.841.58               | 77.214.15                    |
| OFFICE INVEST, PUND                            | 202     | 9,490,01                      | 0.00                                | 0.00         | (1,253,06)                     | 10 749 07                      | 0.00         | 10,000,00                | 749.07                       |
| CIENERAL PLANT SUPPLIES                        | 205     | 0.00                          | 0.00                                | 0.00         | 0.00                           | 0.00                           | 0.00         | 19,000.00                |                              |
| COUNTY RECYCLING FUND                          | 301     | 9.889.17                      | 75.20                               | 205 543 64   | 183,440 05                     | 27.067.95                      | 170,000.00   | 172,235,65               | 0.60                         |
| STATE RECYCLING FUND                           | 302     | 0.00                          | 0.00                                | 0.00         | 0.00                           | 0.00                           | 0.00         | 0.00                     | 24,832.30                    |
| CDBG BUSINESS                                  | 303     | 184,613,27                    | 0.00                                | 277 11       | 0.00                           | 184,890,38                     | 160.00       | 180,000.00               | 0.00<br>5.050.38             |
| COMMUNITY HOUSING SUPROVENENT                  | 304     | 0.00                          | 74,790,00                           | 331 037 03   | 421 827 03                     | [16.000.00]                    | 176 237 03   | 160,237.03               |                              |
| DARE GRANT FUND                                | 305     | 2,493,81                      | 0.00                                | 0.00         | 0.00                           | 2.493.84                       | 0.00         |                          | 0.00                         |
| ODNR GRANT                                     | 306     | 0.00                          | 0.00                                | 0.00         | 0.00                           | 0.00                           | 0.00         | 2.000.00                 | 493.84                       |
| C.O.P. GRANIT FUND                             | 307     | 0.00                          | 0.00                                | 0.80         | 0.00                           | 0.00                           | 0.00         | 0.00                     | 0.00                         |
| COBG HOUSING REHAB REVOLVING                   | 388     | 2.895.71                      | 0.00                                | 15 35        | 5,970,00                       | (3.058.96)                     | 10 858 95    | 7.800.00                 | 0.00                         |
| FIRE TRABING FUND                              | 309     | 0.00                          | 0.00                                | 2 165 32     | 2 165 37                       | 0.00                           | 2 440 32     | 2,440,32                 | 8.80                         |
| HOMERLE                                        | 310     | 78.387.92                     | 3 600.00                            | 22.751 88    | 3 785.82                       | 100.953,98                     | 16.010.00    | 15 000 00                | 0.00                         |
| CDBG FORLULA ALLOCATION                        | 311     | 650.00                        | 0.00                                | 0.00         | 0.00                           | 850.00                         | 0.00         | 15,000.00                | 101,963,98                   |
| ROADWAY DEV. GRANT-629                         | 312     | 9.00                          | 0.00                                | 0.00         | 0.00                           | 0.00                           | 0.00         |                          | 850.00                       |
| COBG-STATE ECOH. DEV                           | 313     | 0.00                          | 0.00                                | 0.00         | 0.00                           | 0.00                           | 0.00         | 0.00                     | 0 00                         |
| EMS GRANT                                      | 314     | 895.73                        | 0.00                                | 1,623.00     | 1.873.94                       | 644.79                         | 1,500.00     | 1,500.00                 | 0.00                         |
| MAIN STREET GRANT                              | 315     | 0.00                          | 0.00                                | 0.00         | 0.00                           | 0.00                           | 0.00         | 0.00                     | 644,79                       |
| DOWNTOWN REVITALIZATION                        | 316     | 4,693.91                      | 0.00                                | 51 513 59    | 83 936 61                      | (27,739,31)                    | 463,338,40   | 435.597.09               | 0,00                         |
| OBERLIN YOUTH COUNCIL FUND                     | 401     | 0.00                          | 0.00                                | 0.00         | 0.00                           | 0.00                           | 0.00         | 0.00                     | 0.00                         |
| PAYROLL IMPREST FUND                           | 402     | 2,108,59                      | 0.00                                | 0.00         | 0.00                           | 2.106 59                       | 0.00         | 0.00                     | 2 106.53                     |
| UNBMPLOY COMP FUND                             | 403     | 24,628.79                     | 0.00                                | 35 500.00    | 19 649 79                      | 40.579.00                      | 20,000.00    | 30,000.00                | 30.679.00                    |
| DARE TRUST FUND                                | 404     | 1,542,42                      | 0.00                                | 0.00         | 0.00                           | 1 142.42                       | 0.00         | 1,142.42                 |                              |
| LAW ENF TRUST FUND                             | 405     | 14,155,04                     | 0.00                                | 828 00       | 0.00                           | 14 983 04                      | 0.00         | 12,000,00                | 0.00                         |
| MARTIN LUTHER KING FUND                        | 406     | 275.68                        | 0.00                                | 0.00         | 0.00                           | 275 68                         | 0.00         | 0.00                     | 2.983.04<br>275.68           |
| CEMETERY TREE TRUST                            | 407     | 36,474.68                     | 0.00                                | 0.00         | 2.330.50                       | 34,144,18                      | 0.00         | 20,000.00                | 14.141.18                    |
| VEE LONG NURSERY TRUST                         | 408     | 13.838.94                     | 0.00                                | 0.00         | 0 80                           | 13 838 84                      | 0.00         | 13.838.94                | 14,144,18                    |
| JULIA SEVERENCE ENDOWMENT                      | 409     | 1,060.87                      | 0.00                                | 0.00         | 0.00                           | 1.060.87                       | 0.00         | 0.00                     | 1,060,87                     |
| CHARLES M. HALL ENDOWMENT                      | 410     | 2,758.25                      | 0.00                                | 0.50         | 0.00                           | 2.760.25                       | 0.00         | 0.00                     | 2.758.25                     |
| TF-EAST COLLEGE ST.                            | 411     | 30.063.28                     | 0.00                                | 200 169 17   | 139 384.74                     | 90.867.71                      | 160,000,00   | 147, 156, 28             | 93.711.45                    |
| POLICE PENSION FUND                            | 412     | 7,676.83                      | 0.00                                | 232 845 88   | 225 854 82                     | 13.878.89                      | 221.031.00   | 233,675,64               | 1,226.25                     |
| FIRE PENSION FUND                              | 413     | 0.00                          | 0.00                                | 87 586 27    | 65.542.61                      | 2.043.66                       | 85,680,00    | 87,328.88                | 394.78                       |
| TREET DEPOSITS FUND                            | 414     | 24,497.00                     | 0.60                                | 3.815.00     | 3 305 00                       | 25.007.00                      | 1.000.00     | 15 000 00                | 11.807.80                    |
| IDIGENT ALCOHOL TIL FUND                       | 415     | 134,778.33                    | 0.00                                | 41 945 57    | 32,222 49                      | 144.501,41                     | 15,000.00    | 60,000,00                |                              |
| GAGER-WILMOT ENDOWMENT FUND                    | 416     | 23,440.62                     | 0.00                                | 0.00         | 0.00                           | 23,440,62                      | 0.00         | 0.00                     | 99,501,41<br>23,440 62       |
| HOLDAY REAUTERCATION FLIRD                     | 41Z     |                               | 0.00                                | 0.00         | 703 92                         | 4.00                           | 0.00         | 0.00                     | 23.440 62                    |