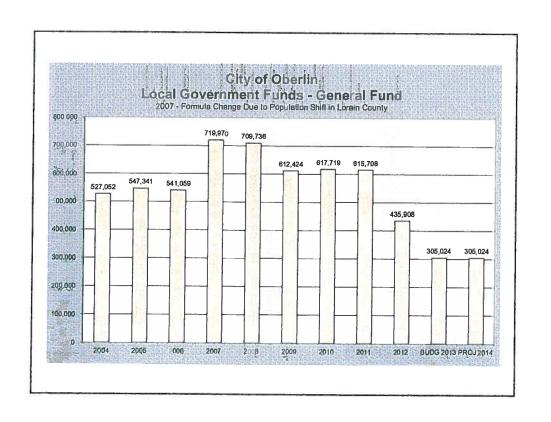

## 2012 Financial Summary And Levy Data March 18, 2013

Budget Amendments are approved by City Council and filed with the County Budget Commission throughout the year

## Ordinance 07-10 AC CMS Requires the Following on an Annual Basis

- Update on Prior Year's Revenues,Expenses, Year-end Balances by fund
- Revised Current-Year Estimated Ending Fund Balances

| CITY OF OSERLIA, OHIO<br>2143 BUDGET - SUBMARY |         |                               |                                     | 17.          | - CON                          |                                |              |                          |                              |
|------------------------------------------------|---------|-------------------------------|-------------------------------------|--------------|--------------------------------|--------------------------------|--------------|--------------------------|------------------------------|
| COLD COLUMN - SUBMINIST                        | -       |                               | 2012                                |              |                                |                                | Estimate     | 5 2013                   |                              |
| Fund Title                                     | Famt# U | Beginning<br>rencombered Cash | Prior Year Released<br>Encumbrances | Revenue      | Expenditures &<br>Encumbrances | Beginning<br>Unencumbered Cash | Estimated '  | Bodgeted<br>Expenditures | * Ending Entimate<br>Balance |
| GENERALFUND                                    | 111     | 6,906,589.08                  | 14,496,13                           | 7.752.617.13 | 7.825 285 49                   | 8 861,019.05                   | 7.465.208.82 | 8 244 903 92             | 8 071 323 9                  |
| INCOME TAX FUED                                | 112     | 879.823.66                    | 107,961,70                          | 1 915 550 78 | 2,050 906 58                   | 812,449,56                     | 1.831.000.00 | 2 057 555 30             | 585 894 2                    |
| STREETS MAR FUND                               | 113     | 140,163,97                    | 398 28                              | 448 269 66   | 490 782 67                     | 95 040 54                      | 428 000 66   | 506,945,61               | 16.104.23                    |
| STATE HIGHWAY FURD                             | 114     | 88,454.71                     | 0.00                                | 45 780 58    | 53 849.04                      | 80.396.25                      | 22,200.00    | 76 772 98                | 25.823.27                    |
| CABLE DEPOSIT FUND                             | 115     | 14,116.36                     | 0.00                                | 0.00         | 0.00                           | 14 116 36                      | 0.00         | 0.00                     | 25,823.21                    |
| CABLE PROGRAM FLIND                            | 116     | 163,641.21                    | 0.00                                | 11.837.60    | 4 202 60                       | 171.278.21                     | 30,000,00    | 85,000,86                | 121.276.21                   |
| CABLE COMPLETE/PERFORMANCE FO                  | 117     | 10,000.00                     | 0.00                                | 0.00         | 9.00                           | 10 000 00                      | 0.00         | 0.00                     | 10 000 00                    |
| LIBRARY FUND                                   | 118     | 9,716,23                      | 0.00                                | 0.00         | 0.00                           | 9 716 23                       | 0.00         | 0.00                     | 9,718,21                     |
| DONATIONS                                      | 119     | 8.00                          | 0.00                                | 0.00         | 8 00                           | 0.00                           | 0.00         | 0.00                     | 0.00                         |
| LIBRARY OPERATING LEVY                         | 120     | 0.00                          | 0.00                                | 897,144 56   | 897, 144 56                    | 0.00                           | 854,202,00   | 854.202.00               | 0.00                         |
| CENTRAL GARAGE FUND                            | 201     | 61,170.75                     | 0.00                                | 423 762 44   | 407,709.04                     | 77.214.15                      | 449 841 58   | 449.841.58               | 77.214.15                    |
| OFFICE INVEST, PUND                            | 202     | 9,490,01                      | 0.00                                | 0.00         | (1,253,06)                     | 10 749 07                      | 0.00         | 10,000,00                | 749.07                       |
| CIENERAL PLANT SUPPLIES                        | 205     | 0.00                          | 0.00                                | 0.00         | 0.00                           | 0.00                           | 0.00         | 19,000.00                |                              |
| COUNTY RECYCLING FUND                          | 301     | 9.889.17                      | 75.20                               | 205 543 64   | 183,440 05                     | 27.067.95                      | 170,000.00   | 172,235,65               | 0.60                         |
| STATE RECYCLING FUND                           | 302     | 0.00                          | 0.00                                | 0.00         | 0.00                           | 0.00                           | 0.00         | 0.00                     | 24,832.30                    |
| CDBG BUSINESS                                  | 303     | 184,613,27                    | 0.00                                | 277 11       | 0.00                           | 184,890,38                     | 160.00       | 180,000.00               | 0.00<br>5.050.38             |
| COMMUNITY HOUSING SUPROVENENT                  | 304     | 0.00                          | 74,790,00                           | 331 037 03   | 421 827 03                     | [16.000.00]                    | 176 237 03   | 160,237.03               |                              |
| DARE GRANT FUND                                | 305     | 2,493,81                      | 0.00                                | 0.00         | 0.00                           | 2.493.84                       | 0.00         |                          | 0.00                         |
| ODNR GRANT                                     | 306     | 0.00                          | 0.00                                | 0.00         | 0.00                           | 0.00                           | 0.00         | 2.000.00                 | 493.84                       |
| C.O.P. GRANIT FUND                             | 307     | 0.00                          | 0.00                                | 0.80         | 0.00                           | 0.00                           | 0.00         | 0.00                     | 0.00                         |
| COBG HOUSING REHAB REVOLVING                   | 388     | 2.895.71                      | 0.00                                | 15 35        | 5,970,00                       | (3.058.96)                     | 10 858 95    | 7.800.00                 | 0.00                         |
| FIRE TRABING FUND                              | 309     | 0.00                          | 0.00                                | 2 165 32     | 2 165 37                       | 0.00                           | 2 440 32     | 2,440,32                 | 8.80                         |
| HOMERLE                                        | 310     | 78.387.92                     | 3 600.00                            | 22.751 88    | 3 785.82                       | 100.953,98                     | 16.010.00    | 15 000 00                | 0.00                         |
| CDBG FORLULA ALLOCATION                        | 311     | 650.00                        | 0.00                                | 0.00         | 0.00                           | 850.00                         | 0.00         | 15,000.00                | 101,963,98                   |
| ROADWAY DEV. GRANT-629                         | 312     | 9.00                          | 0.00                                | 0.00         | 0.00                           | 0.00                           | 0.00         |                          | 850.00                       |
| COBG-STATE ECOH. DEV                           | 313     | 0.00                          | 0.00                                | 0.00         | 0.00                           | 0.00                           | 0.00         | 0.00                     | 0 00                         |
| EMS GRANT                                      | 314     | 895.73                        | 0.00                                | 1,623.00     | 1.873.94                       | 644.79                         | 1,500.00     | 1,500.00                 | 0.00                         |
| MAIN STREET GRANT                              | 315     | 0.00                          | 0.00                                | 0.00         | 0.00                           | 0.00                           | 0.00         | 0.00                     | 644,79                       |
| DOWNTOWN REVITALIZATION                        | 316     | 4,693.91                      | 0.00                                | 51 513 59    | 83 936 61                      | (27,739,31)                    | 463,338,40   | 435.597.09               | 0,00                         |
| OBERLIN YOUTH COUNCIL FUND                     | 401     | 0.00                          | 0.00                                | 0.00         | 0.00                           | 0.00                           | 0.00         | 0.00                     | 0.00                         |
| PAYROLL IMPREST FUND                           | 402     | 2,108,59                      | 0.00                                | 0.00         | 0.00                           | 2.106 59                       | 0.00         | 0.00                     | 2 106.53                     |
| UNBMPLOY COMP FUND                             | 403     | 24,628.79                     | 0.00                                | 35 500.00    | 19 649 79                      | 40.579.00                      | 20,000.00    | 30,000.00                | 30.679.00                    |
| DARE TRUST FUND                                | 404     | 1,542,42                      | 0.00                                | 0.00         | 0.00                           | 1 142.42                       | 0.00         | 1,142.42                 |                              |
| LAW ENF TRUST FUND                             | 405     | 14,155,04                     | 0.00                                | 828 00       | 0.00                           | 14 983 04                      | 0.00         | 12,000,00                | 0.00                         |
| MARTIN LUTHER KING FUND                        | 406     | 275.68                        | 0.00                                | 0.00         | 0.00                           | 275 68                         | 0.00         | 0.00                     | 2.983.04<br>275.68           |
| CEMETERY TREE TRUST                            | 407     | 36,474.68                     | 0.00                                | 0.00         | 2.330.50                       | 34,144,18                      | 0.00         | 20,000.00                | 14.141.18                    |
| VEE LONG NURSERY TRUST                         | 408     | 13.838.94                     | 0.00                                | 0.00         | 0 80                           | 13 838 84                      | 0.00         | 13.838.94                | 14,144,18                    |
| JULIA SEVERENCE ENDOWMENT                      | 409     | 1,060.87                      | 0.00                                | 0.00         | 0.00                           | 1.060.87                       | 0.00         | 0.00                     | 1,060,87                     |
| CHARLES M. HALL ENDOWMENT                      | 410     | 2,758.25                      | 0.00                                | 0.50         | 0.00                           | 2.760.25                       | 0.00         | 0.00                     | 2.758.25                     |
| TF-EAST COLLEGE ST.                            | 411     | 30.063.28                     | 0.00                                | 200 169 17   | 139 384.74                     | 90.867.71                      | 160,000,00   | 147, 156, 28             | 93.711.45                    |
| POLICE PENSION FUND                            | 412     | 7,676.83                      | 0.00                                | 232 845 88   | 225 854 82                     | 13.878.89                      | 221.031.00   | 233,675,64               | 1,226.25                     |
| FIRE PENSION FUND                              | 413     | 0.00                          | 0.00                                | 87 586 27    | 65.542.61                      | 2.043.66                       | 85,680,00    | 87,328.88                | 394.78                       |
| TREET DEPOSITS FUND                            | 414     | 24,497.00                     | 0.60                                | 3.815.00     | 3 305 00                       | 25.007.00                      | 1.000.00     | 15 000 00                | 11.807.80                    |
| IDIGENT ALCOHOL TIL FUND                       | 415     | 134,778.33                    | 0.00                                | 41 945 57    | 32,222 49                      | 144.501,41                     | 15,000.00    | 60,000,00                |                              |
| GAGER-WILMOT ENDOWMENT FUND                    | 416     | 23,440.62                     | 0.00                                | 0.00         | 0.00                           | 23,440,62                      | 0.00         | 0.00                     | 99,501,41<br>23,440 62       |
| HOLDAY REAUTERCATION FLIRD                     | 41Z     |                               | 0.00                                | 0.00         | 703 92                         | 4.00                           | 0.00         | 0.00                     | 23.440 62                    |