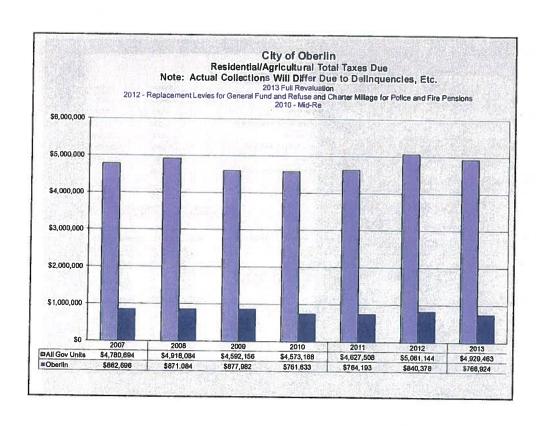

## 2012 Financial Summary And Levy Data March 18, 2013

Budget Amendments are approved by City Council and filed with the County Budget Commission throughout the year