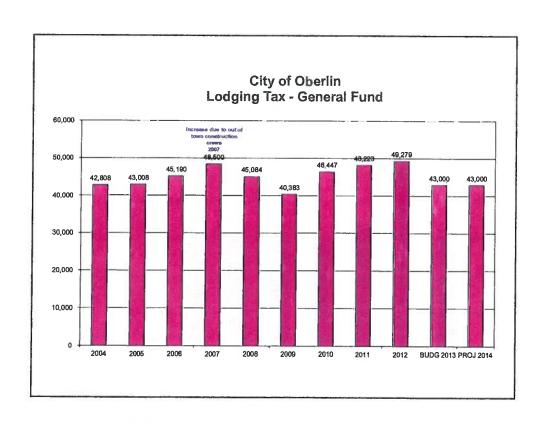

## 2012 Financial Summary And Levy Data March 18, 2013

Budget Amendments are approved by City Council and filed with the County Budget Commission throughout the year

## Ordinance 07-10 AC CMS Requires the Following on an Annual Basis

- Update on Prior Year's Revenues,Expenses, Year-end Balances by fund
- Revised Current-Year Estimated Ending Fund Balances

| CITY OF OSERLIA, OHIO<br>2143 BUDGET - SUBMARY |         |                               |                                     | 17.          | - CON                          |                                |              |                          |                              |
|------------------------------------------------|---------|-------------------------------|-------------------------------------|--------------|--------------------------------|--------------------------------|--------------|--------------------------|------------------------------|
| COLD COLUMN - SUBMINIST                        | -       |                               | 2012                                |              |                                |                                | Estimate     | 5 2013                   |                              |
| Fund Title                                     | Famt# U | Beginning<br>rencombered Cash | Prior Year Released<br>Encumbrances | Revenue      | Expenditures &<br>Encumbrances | Beginning<br>Unencumbered Cash | Estimated '  | Bodgeted<br>Expenditures | * Ending Entimate<br>Balance |
| GENERALFUND                                    | 111     | 6,906,589.08                  | 14,496,13                           | 7.752.617.13 | 7.825 285 49                   | 8 861,019.05                   | 7.465.208.82 | 8 244 903 92             | 8 071 323 9                  |
| INCOME TAX FUED                                | 112     | 879.823.66                    | 107,961,70                          | 1 915 550 78 | 2,050 906 58                   | 812,449,56                     | 1.831.000.00 | 2 057 555 30             | 585 894 2                    |
| STREETS MAR FUND                               | 113     | 140,163,97                    | 398 28                              | 448 269 66   | 490 782 67                     | 95 040 54                      | 428 000 66   | 506,945,61               | 16.104.23                    |
| STATE HIGHWAY FURD                             | 114     | 88,454.71                     | 0.00                                | 45 780 58    | 53 849.04                      | 80.396.25                      | 22,200.00    | 76 772 98                | 25.823.27                    |
| CABLE DEPOSIT FUND                             | 115     | 14,116.36                     | 0.00                                | 0.00         | 0.00                           | 14 116 36                      | 0.00         | 0.00                     | 25,823.21                    |
| CABLE PROGRAM FLIND                            | 116     | 163,641.21                    | 0.00                                | 11.837.60    | 4 202 60                       | 171.278.21                     | 30,000,00    | 85,000,86                | 121.276.21                   |
| CABLE COMPLETE/PERFORMANCE FO                  | 117     | 10,000.00                     | 0.00                                | 0.00         | 9.00                           | 10 000 00                      | 0.00         | 0.00                     | 10 000 00                    |
| LIBRARY FUND                                   | 118     | 9,716,23                      | 0.00                                | 0.00         | 0.00                           | 9 716 23                       | 0.00         | 0.00                     | 9,718,21                     |
| DONATIONS                                      | 119     | 8.00                          | 0.00                                | 0.00         | 8 00                           | 0.00                           | 0.00         | 0.00                     | 0.00                         |
| LIBRARY OPERATING LEVY                         | 120     | 0.00                          | 0.00                                | 897,144 56   | 897, 144 56                    | 0.00                           | 854,202,00   | 854.202.00               | 0.00                         |
| CENTRAL GARAGE FUND                            | 201     | 61,170.75                     | 0.00                                | 423 762 44   | 407,709.04                     | 77.214.15                      | 449 841 58   | 449.841.58               | 77.214.15                    |
| OFFICE INVEST, PUND                            | 202     | 9,490,01                      | 0.00                                | 0.00         | (1,253,06)                     | 10 749 07                      | 0.00         | 10,000,00                | 749.07                       |
| CIENERAL PLANT SUPPLIES                        | 205     | 0.00                          | 0.00                                | 0.00         | 0.00                           | 0.00                           | 0.00         | 19,000.00                |                              |
| COUNTY RECYCLING FUND                          | 301     | 9.889.17                      | 75.20                               | 205 543 64   | 183,440 05                     | 27.067.95                      | 170,000.00   | 172,235,65               | 0.60                         |
| STATE RECYCLING FUND                           | 302     | 0.00                          | 0.00                                | 0.00         | 0.00                           | 0.00                           | 0.00         | 0.00                     | 24,832.30                    |
| CDBG BUSINESS                                  | 303     | 184,613,27                    | 0.00                                | 277 11       | 0.00                           | 184,890,38                     | 160.00       | 180,000.00               | 0.00<br>5.050.38             |
| COMMUNITY HOUSING SUPROVENENT                  | 304     | 0.00                          | 74,790,00                           | 331 037 03   | 421 827 03                     | [16.000.00]                    | 176 237 03   | 160,237.03               |                              |
| DARE GRANT FUND                                | 305     | 2,493,81                      | 0.00                                | 0.00         | 0.00                           | 2.493.84                       | 0.00         |                          | 0.00                         |
| ODNR GRANT                                     | 306     | 0.00                          | 0.00                                | 0.00         | 0.00                           | 0.00                           | 0.00         | 2.000.00                 | 493.84                       |
| C.O.P. GRANIT FUND                             | 307     | 0.00                          | 0.00                                | 0.80         | 0.00                           | 0.00                           | 0.00         | 0.00                     | 0.00                         |
| COBG HOUSING REHAB REVOLVING                   | 388     | 2.895.71                      | 0.00                                | 15 35        | 5,970,00                       | (3.058.96)                     | 10 858 95    | 7.800.00                 | 0.00                         |
| FIRE TRABING FUND                              | 309     | 0.00                          | 0.00                                | 2 165 32     | 2 165 37                       | 0.00                           | 2 440 32     | 2,440,32                 | 8.80                         |
| HOMERLE                                        | 310     | 78.387.92                     | 3 600.00                            | 22.751 88    | 3 785.82                       | 100.953,98                     | 16.010.00    | 15 000 00                | 0.00                         |
| CDBG FORLULA ALLOCATION                        | 311     | 650.00                        | 0.00                                | 0.00         | 0.00                           | 850.00                         | 0.00         | 15,000.00                | 101,963,98                   |
| ROADWAY DEV. GRANT-629                         | 312     | 9.00                          | 0.00                                | 0.00         | 0.00                           | 0.00                           | 0.00         |                          | 850.00                       |
| COBG-STATE ECOH. DEV                           | 313     | 0.00                          | 0.00                                | 0.00         | 0.00                           | 0.00                           | 0.00         | 0.00                     | 0 00                         |
| EMS GRANT                                      | 314     | 895.73                        | 0.00                                | 1,623.00     | 1.873.94                       | 644.79                         | 1,500.00     | 1,500.00                 | 0.00                         |
| MAIN STREET GRANT                              | 315     | 0.00                          | 0.00                                | 0.00         | 0.00                           | 0.00                           | 0.00         | 0.00                     | 644,79                       |
| DOWNTOWN REVITALIZATION                        | 316     | 4,693.91                      | 0.00                                | 51 513 59    | 83 936 61                      | (27,739,31)                    | 463,338,40   | 435.597.09               | 0,00                         |
| OBERLIN YOUTH COUNCIL FUND                     | 401     | 0.00                          | 0.00                                | 0.00         | 0.00                           | 0.00                           | 0.00         | 0.00                     | 0.00                         |
| PAYROLL IMPREST FUND                           | 402     | 2,108,59                      | 0.00                                | 0.00         | 0.00                           | 2.106 59                       | 0.00         | 0.00                     | 2 106.53                     |
| UNBMPLOY COMP FUND                             | 403     | 24,628.79                     | 0.00                                | 35 500.00    | 19 649 79                      | 40.579.00                      | 20,000.00    | 30,000.00                | 30.679.00                    |
| DARE TRUST FUND                                | 404     | 1,542,42                      | 0.00                                | 0.00         | 0.00                           | 1 142.42                       | 0.00         | 1,142.42                 |                              |
| LAW ENF TRUST FUND                             | 405     | 14,155,04                     | 0.00                                | 828 00       | 0.00                           | 14 983 04                      | 0.00         | 12,000,00                | 0.00                         |
| MARTIN LUTHER KING FUND                        | 406     | 275.68                        | 0.00                                | 0.00         | 0.00                           | 275 68                         | 0.00         | 0.00                     | 2.983.04<br>275.68           |
| CEMETERY TREE TRUST                            | 407     | 36,474.68                     | 0.00                                | 0.00         | 2.330.50                       | 34,144,18                      | 0.00         | 20,000.00                | 14.141.18                    |
| VEE LONG NURSERY TRUST                         | 408     | 13.838.94                     | 0.00                                | 0.00         | 0 80                           | 13 838 84                      | 0.00         | 13.838.94                | 14,144,18                    |
| JULIA SEVERENCE ENDOWMENT                      | 409     | 1,060.87                      | 0.00                                | 0.00         | 0.00                           | 1.060.87                       | 0.00         | 0.00                     | 1,060,87                     |
| CHARLES M. HALL ENDOWMENT                      | 410     | 2,758.25                      | 0.00                                | 0.50         | 0.00                           | 2.760.25                       | 0.00         | 0.00                     | 2.758.25                     |
| TF-EAST COLLEGE ST.                            | 411     | 30.063.28                     | 0.00                                | 200 169 17   | 139 384.74                     | 90.867.71                      | 160,000,00   | 147, 156, 28             | 93.711.45                    |
| POLICE PENSION FUND                            | 412     | 7,676.83                      | 0.00                                | 232 845 88   | 225 854 82                     | 13.878.89                      | 221.031.00   | 233,675,64               | 1,226.25                     |
| FIRE PENSION FUND                              | 413     | 0.00                          | 0.00                                | 87 586 27    | 65.542.61                      | 2.043.66                       | 85,680,00    | 87,328.88                | 394.78                       |
| TREET DEPOSITS FUND                            | 414     | 24,497.00                     | 0.60                                | 3.815.00     | 3 305 00                       | 25.007.00                      | 1.000.00     | 15 000 00                | 11.807.80                    |
| IDIGENT ALCOHOL TIL FUND                       | 415     | 134,778.33                    | 0.00                                | 41 945 57    | 32,222 49                      | 144.501,41                     | 15,000.00    | 60,000,00                |                              |
| GAGER-WILMOT ENDOWMENT FUND                    | 416     | 23,440.62                     | 0.00                                | 0.00         | 0.00                           | 23,440,62                      | 0.00         | 0.00                     | 99,501,41<br>23,440 62       |
| HOLDAY REAUTERCATION FLIRD                     | 41Z     |                               | 0.00                                | 0.00         | 703 92                         | 4.00                           | 0.00         | 0.00                     | 23.440 62                    |