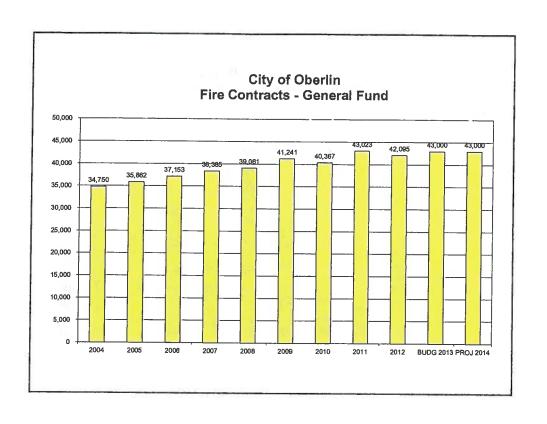

## 2012 Financial Summary And Levy Data March 18, 2013

Budget Amendments are approved by City Council and filed with the County Budget Commission throughout the year

## Ordinance 07-10 AC CMS Requires the Following on an Annual Basis

- Update on Prior Year's Revenues,Expenses, Year-end Balances by fund
- Revised Current-Year Estimated Ending Fund Balances

| CITY OF OSERLIA, OHIO<br>2143 BUDGET - SUBMARY |         |                               |                                     | 17.          | - CON                          |                                |              |                          |                              |
|------------------------------------------------|---------|-------------------------------|-------------------------------------|--------------|--------------------------------|--------------------------------|--------------|--------------------------|------------------------------|
| COLD COLUMN - SUBMINIST                        | -       |                               | 2012                                |              |                                |                                | Estimate     | 5 2013                   |                              |
| Fund Title                                     | Famt# U | Beginning<br>rencombered Cash | Prior Year Released<br>Encumbrances | Revenue      | Expenditures &<br>Encumbrances | Beginning<br>Unencumbered Cash | Estimated '  | Bodgeted<br>Expenditures | * Ending Entimate<br>Balance |
| GENERALFUND                                    | 111     | 6,906,589.08                  | 14,496,13                           | 7.752.617.13 | 7.825 285 49                   | 8 861,019.05                   | 7.465.208.82 | 8 244 903 92             | 8 071 323 9                  |
| INCOME TAX FUED                                | 112     | 879.823.66                    | 107,961,70                          | 1 915 550 78 | 2,050 906 58                   | 812,449,56                     | 1.831.000.00 | 2 057 555 30             | 585 894 2                    |
| STREETS MAR FUND                               | 113     | 140,163,97                    | 398 28                              | 448 269 66   | 490 782 67                     | 95 040 54                      | 428 000 66   | 506,945,61               | 16.104.23                    |
| STATE HIGHWAY FURD                             | 114     | 88,454.71                     | 0.00                                | 45 780 58    | 53 849.04                      | 80.396.25                      | 22,200.00    | 76 772 98                | 25.823.27                    |
| CABLE DEPOSIT FUND                             | 115     | 14,116.36                     | 0.00                                | 0.00         | 0.00                           | 14 116 36                      | 0.00         | 0.00                     | 25,823.21                    |
| CABLE PROGRAM FLIND                            | 116     | 163,641.21                    | 0.00                                | 11.837.60    | 4 202 60                       | 171.278.21                     | 30,000,00    | 85,000,86                | 121.276.21                   |
| CABLE COMPLETE/PERFORMANCE FO                  | 117     | 10,000.00                     | 0.00                                | 0.00         | 9.00                           | 10 000 00                      | 0.00         | 0.00                     | 10 000 00                    |
| LIBRARY FUND                                   | 118     | 9,716,23                      | 0.00                                | 0.00         | 0.00                           | 9 716 23                       | 0.00         | 0.00                     | 9,718,21                     |
| DONATIONS                                      | 119     | 8.00                          | 0.00                                | 0.00         | 8 00                           | 0.00                           | 0.00         | 0.00                     | 0.00                         |
| LIBRARY OPERATING LEVY                         | 120     | 0.00                          | 0.00                                | 897,144 56   | 897, 144 56                    | 0.00                           | 854,202,00   | 854.202.00               | 0.00                         |
| CENTRAL GARAGE FUND                            | 201     | 61,170.75                     | 0.00                                | 423 762 44   | 407,709.04                     | 77.214.15                      | 449 841 58   | 449.841.58               | 77.214.15                    |
| OFFICE INVEST, PUND                            | 202     | 9,490,01                      | 0.00                                | 0.00         | (1,253,06)                     | 10 749 07                      | 0.00         | 10,000,00                | 749.07                       |
| CIENERAL PLANT SUPPLIES                        | 205     | 0.00                          | 0.00                                | 0.00         | 0.00                           | 0.00                           | 0.00         | 19,000.00                |                              |
| COUNTY RECYCLING FUND                          | 301     | 9.889.17                      | 75.20                               | 205 543 64   | 183,440 05                     | 27.067.95                      | 170,000.00   | 172,235,65               | 0.60                         |
| STATE RECYCLING FUND                           | 302     | 0.00                          | 0.00                                | 0.00         | 0.00                           | 0.00                           | 0.00         | 0.00                     | 24,832.30                    |
| CDBG BUSINESS                                  | 303     | 184,613,27                    | 0.00                                | 277 11       | 0.00                           | 184,890,38                     | 160.00       | 180,000.00               | 0.00<br>5.050.38             |
| COMMUNITY HOUSING SUPROVENENT                  | 304     | 0.00                          | 74,790,00                           | 331 037 03   | 421 827 03                     | [16.000.00]                    | 176 237 03   | 160,237.03               |                              |
| DARE GRANT FUND                                | 305     | 2,493,81                      | 0.00                                | 0.00         | 0.00                           | 2.493.84                       | 0.00         |                          | 0.00                         |
| ODNR GRANT                                     | 306     | 0.00                          | 0.00                                | 0.00         | 0.00                           | 0.00                           | 0.00         | 2.000.00                 | 493.84                       |
| C.O.P. GRANIT FUND                             | 307     | 0.00                          | 0.00                                | 0.80         | 0.00                           | 0.00                           | 0.00         | 0.00                     | 0.00                         |
| COBG HOUSING REHAB REVOLVING                   | 388     | 2.895.71                      | 0.00                                | 15 35        | 5,970,00                       | (3.058.96)                     | 10 858 95    | 7.800.00                 | 0.00                         |
| FIRE TRABING FUND                              | 309     | 0.00                          | 0.00                                | 2 165 32     | 2 165 37                       | 0.00                           | 2 440 32     | 2,440,32                 | 8.80                         |
| HOMERLE                                        | 310     | 78.387.92                     | 3 600.00                            | 22.751 88    | 3 785.82                       | 100.953,98                     | 16.010.00    | 15 000 00                | 0.00                         |
| CDBG FORLULA ALLOCATION                        | 311     | 650.00                        | 0.00                                | 0.00         | 0.00                           | 850.00                         | 0.00         | 15,000.00                | 101,963,98                   |
| ROADWAY DEV. GRANT-629                         | 312     | 9.00                          | 0.00                                | 0.00         | 0.00                           | 0.00                           | 0.00         |                          | 850.00                       |
| COBG-STATE ECOH. DEV                           | 313     | 0.00                          | 0.00                                | 0.00         | 0.00                           | 0.00                           | 0.00         | 0.00                     | 0 00                         |
| EMS GRANT                                      | 314     | 895.73                        | 0.00                                | 1,623.00     | 1.873.94                       | 644.79                         | 1,500.00     | 1,500.00                 | 0.00                         |
| MAIN STREET GRANT                              | 315     | 0.00                          | 0.00                                | 0.00         | 0.00                           | 0.00                           | 0.00         | 0.00                     | 644,79                       |
| DOWNTOWN REVITALIZATION                        | 316     | 4,693.91                      | 0.00                                | 51 513 59    | 83 936 61                      | (27,739,31)                    | 463,338,40   | 435.597.09               | 0,00                         |
| OBERLIN YOUTH COUNCIL FUND                     | 401     | 0.00                          | 0.00                                | 0.00         | 0.00                           | 0.00                           | 0.00         | 0.00                     | 0.00                         |
| PAYROLL IMPREST FUND                           | 402     | 2,108,59                      | 0.00                                | 0.00         | 0.00                           | 2.106 59                       | 0.00         | 0.00                     | 2 106.53                     |
| UNBMPLOY COMP FUND                             | 403     | 24,628.79                     | 0.00                                | 35 500.00    | 19 649 79                      | 40.579.00                      | 20,000.00    | 30,000.00                | 30.679.00                    |
| DARE TRUST FUND                                | 404     | 1,542,42                      | 0.00                                | 0.00         | 0.00                           | 1 142.42                       | 0.00         | 1,142.42                 |                              |
| LAW ENF TRUST FUND                             | 405     | 14,155,04                     | 0.00                                | 828 00       | 0.00                           | 14 983 04                      | 0.00         | 12,000,00                | 0.00                         |
| MARTIN LUTHER KING FUND                        | 406     | 275.68                        | 0.00                                | 0.00         | 0.00                           | 275 68                         | 0.00         | 0.00                     | 2.983.04<br>275.68           |
| CEMETERY TREE TRUST                            | 407     | 36,474.68                     | 0.00                                | 0.00         | 2.330.50                       | 34,144,18                      | 0.00         | 20,000.00                | 14.141.18                    |
| VEE LONG NURSERY TRUST                         | 408     | 13.838.94                     | 0.00                                | 0.00         | 0 80                           | 13 838 84                      | 0.00         | 13.838.94                | 14,144,18                    |
| JULIA SEVERENCE ENDOWMENT                      | 409     | 1,060.87                      | 0.00                                | 0.00         | 0.00                           | 1.060.87                       | 0.00         | 0.00                     | 1,060,87                     |
| CHARLES M. HALL ENDOWMENT                      | 410     | 2,758.25                      | 0.00                                | 0.50         | 0.00                           | 2.760.25                       | 0.00         | 0.00                     | 2.758.25                     |
| TF-EAST COLLEGE ST.                            | 411     | 30.063.28                     | 0.00                                | 200 169 17   | 139 384.74                     | 90.867.71                      | 160,000,00   | 147, 156, 28             | 93.711.45                    |
| POLICE PENSION FUND                            | 412     | 7,676.83                      | 0.00                                | 232 845 88   | 225 854 82                     | 13.878.89                      | 221.031.00   | 233,675,64               | 1,226.25                     |
| FIRE PENSION FUND                              | 413     | 0.00                          | 0.00                                | 87 586 27    | 65.542.61                      | 2.043.66                       | 85,680,00    | 87,328.88                | 394.78                       |
| TREET DEPOSITS FUND                            | 414     | 24,497.00                     | 0.60                                | 3.815.00     | 3 305 00                       | 25.007.00                      | 1.000.00     | 15 000 00                | 11.807.80                    |
| IDIGENT ALCOHOL TIL FUND                       | 415     | 134,778.33                    | 0.00                                | 41 945 57    | 32,222 49                      | 144.501,41                     | 15,000.00    | 60,000,00                |                              |
| GAGER-WILMOT ENDOWMENT FUND                    | 416     | 23,440.62                     | 0.00                                | 0.00         | 0.00                           | 23,440,62                      | 0.00         | 0.00                     | 99,501,41<br>23,440 62       |
| HOLDAY REAUTERCATION FLIRD                     | 41Z     |                               | 0.00                                | 0.00         | 703 92                         | 4.00                           | 0.00         | 0.00                     | 23.440 62                    |