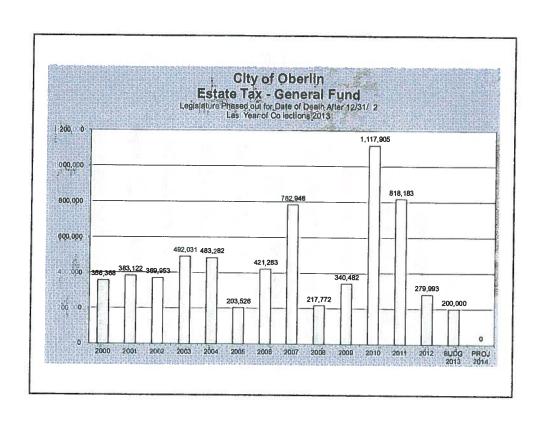

## 2012 Financial Summary And Levy Data March 18, 2013

Budget Amendments are approved by City Council and filed with the County Budget Commission throughout the year

## Ordinance 07-10 AC CMS Requires the Following on an Annual Basis

- Update on Prior Year's Revenues,Expenses, Year-end Balances by fund
- Revised Current-Year Estimated Ending Fund Balances

| CITY OF OSERLIA, OHIO<br>2143 BUDGET - SUBMARY |         |                               |                                     | 17.          | - CON                          |                                |              |                          |                              |
|------------------------------------------------|---------|-------------------------------|-------------------------------------|--------------|--------------------------------|--------------------------------|--------------|--------------------------|------------------------------|
| COLD COLUMN - SUBMINIST                        | -       |                               | 2012                                |              |                                |                                | Estimate     | 5 2013                   |                              |
| Fund Title                                     | Famt# U | Beginning<br>rencombered Cash | Prior Year Released<br>Encumbrances | Revenue      | Expenditures &<br>Encumbrances | Beginning<br>Unencumbered Cash | Estimated '  | Bodgeted<br>Expenditures | * Ending Entimate<br>Balance |
| GENERALFUND                                    | 111     | 6,906,589.08                  | 14,496,13                           | 7.752.617.13 | 7.825 285 49                   | 8 861,019.05                   | 7.465.208.82 | 8 244 903 92             | 8 071 323 9                  |
| INCOME TAX FUED                                | 112     | 879.823.66                    | 107,961,70                          | 1 915 550 78 | 2,050 906 58                   | 812,449,56                     | 1.831.000.00 | 2 057 555 30             | 585 894 2                    |
| STREETS MAR FUND                               | 113     | 140,163,97                    | 398 28                              | 448 269 66   | 490 782 67                     | 95 040 54                      | 428 000 66   | 506,945,61               | 16.104.23                    |
| STATE HIGHWAY FURD                             | 114     | 88,454.71                     | 0.00                                | 45 780 58    | 53 849.04                      | 80.396.25                      | 22,200.00    | 76 772 98                | 25.823.27                    |
| CABLE DEPOSIT FUND                             | 115     | 14,116.36                     | 0.00                                | 0.00         | 0.00                           | 14 116 36                      | 0.00         | 0.00                     | 25,823.21                    |
| CABLE PROGRAM FLIND                            | 116     | 163,641.21                    | 0.00                                | 11.837.60    | 4 202 60                       | 171.278.21                     | 30,000,00    | 85,000,86                | 121.276.21                   |
| CABLE COMPLETE/PERFORMANCE FO                  | 117     | 10,000.00                     | 0.00                                | 0.00         | 9.00                           | 10 000 00                      | 0.00         | 0.00                     | 10 000 00                    |
| LIBRARY FUND                                   | 118     | 9,716,23                      | 0.00                                | 0.00         | 0.00                           | 9 716 23                       | 0.00         | 0.00                     | 9,718,21                     |
| DONATIONS                                      | 119     | 8.00                          | 0.00                                | 0.00         | 8 00                           | 0.00                           | 0.00         | 0.00                     | 0.00                         |
| LIBRARY OPERATING LEVY                         | 120     | 0.00                          | 0.00                                | 897,144 56   | 897, 144 56                    | 0.00                           | 854,202,00   | 854.202.00               | 0.00                         |
| CENTRAL GARAGE FUND                            | 201     | 61,170.75                     | 0.00                                | 423 762 44   | 407,709.04                     | 77.214.15                      | 449 841 58   | 449.841.58               | 77.214.15                    |
| OFFICE INVEST, PUND                            | 202     | 9,490,01                      | 0.00                                | 0.00         | (1,253,06)                     | 10 749 07                      | 0.00         | 10,000,00                | 749.07                       |
| CIENERAL PLANT SUPPLIES                        | 205     | 0.00                          | 0.00                                | 0.00         | 0.00                           | 0.00                           | 0.00         | 19,000.00                |                              |
| COUNTY RECYCLING FUND                          | 301     | 9.889.17                      | 75.20                               | 205 543 64   | 183,440 05                     | 27.067.95                      | 170,000.00   | 172,235,65               | 0.60                         |
| STATE RECYCLING FUND                           | 302     | 0.00                          | 0.00                                | 0.00         | 0.00                           | 0.00                           | 0.00         | 0.00                     | 24,832.30                    |
| CDBG BUSINESS                                  | 303     | 184,613,27                    | 0.00                                | 277 11       | 0.00                           | 184,890,38                     | 160.00       | 180,000.00               | 0.00<br>5.050.38             |
| COMMUNITY HOUSING SUPROVENENT                  | 304     | 0.00                          | 74,790,00                           | 331 037 03   | 421 827 03                     | [16.000.00]                    | 176 237 03   | 160,237.03               |                              |
| DARE GRANT FUND                                | 305     | 2,493,81                      | 0.00                                | 0.00         | 0.00                           | 2.493.84                       | 0.00         |                          | 0.00                         |
| ODNR GRANT                                     | 306     | 0.00                          | 0.00                                | 0.00         | 0.00                           | 0.00                           | 0.00         | 2.000.00                 | 493.84                       |
| C.O.P. GRANIT FUND                             | 307     | 0.00                          | 0.00                                | 0.80         | 0.00                           | 0.00                           | 0.00         | 0.00                     | 0.00                         |
| COBG HOUSING REHAB REVOLVING                   | 388     | 2.895.71                      | 0.00                                | 15 35        | 5,970,00                       | (3.058.96)                     | 10 858 95    | 7.800.00                 | 0.00                         |
| FIRE TRABING FUND                              | 309     | 0.00                          | 0.00                                | 2 165 32     | 2 165 37                       | 0.00                           | 2 440 32     | 2,440,32                 | 8.80                         |
| HOMERLE                                        | 310     | 78.387.92                     | 3 600.00                            | 22.751 88    | 3 785.82                       | 100.953,98                     | 16.010.00    | 15 000 00                | 0.00                         |
| CDBG FORLULA ALLOCATION                        | 311     | 650.00                        | 0.00                                | 0.00         | 0.00                           | 850.00                         | 0.00         | 15,000.00                | 101,963,98                   |
| ROADWAY DEV. GRANT-629                         | 312     | 9.00                          | 0.00                                | 0.00         | 0.00                           | 0.00                           | 0.00         |                          | 850.00                       |
| COBG-STATE ECOH. DEV                           | 313     | 0.00                          | 0.00                                | 0.00         | 0.00                           | 0.00                           | 0.00         | 0.00                     | 0 00                         |
| EMS GRANT                                      | 314     | 895.73                        | 0.00                                | 1,623.00     | 1.873.94                       | 644.79                         | 1,500.00     | 1,500.00                 | 0.00                         |
| MAIN STREET GRANT                              | 315     | 0.00                          | 0.00                                | 0.00         | 0.00                           | 0.00                           | 0.00         | 0.00                     | 644,79                       |
| DOWNTOWN REVITALIZATION                        | 316     | 4,693.91                      | 0.00                                | 51 513 59    | 83 936 61                      | (27,739,31)                    | 463,338,40   | 435.597.09               | 0,00                         |
| OBERLIN YOUTH COUNCIL FUND                     | 401     | 0.00                          | 0.00                                | 0.00         | 0.00                           | 0.00                           | 0.00         | 0.00                     | 0.00                         |
| PAYROLL IMPREST FUND                           | 402     | 2,108,59                      | 0.00                                | 0.00         | 0.00                           | 2.106 59                       | 0.00         | 0.00                     | 2 106.53                     |
| UNBMPLOY COMP FUND                             | 403     | 24,628.79                     | 0.00                                | 35 500.00    | 19 649 79                      | 40.579.00                      | 20,000.00    | 30,000.00                | 30.679.00                    |
| DARE TRUST FUND                                | 404     | 1,542,42                      | 0.00                                | 0.00         | 0.00                           | 1 142.42                       | 0.00         | 1,142.42                 |                              |
| LAW ENF TRUST FUND                             | 405     | 14,155,04                     | 0.00                                | 828 00       | 0.00                           | 14 983 04                      | 0.00         | 12,000,00                | 0.00                         |
| MARTIN LUTHER KING FUND                        | 406     | 275.68                        | 0.00                                | 0.00         | 0.00                           | 275 68                         | 0.00         | 0.00                     | 2.983.04<br>275.68           |
| CEMETERY TREE TRUST                            | 407     | 36,474.68                     | 0.00                                | 0.00         | 2.330.50                       | 34,144,18                      | 0.00         | 20,000.00                | 14.141.18                    |
| VEE LONG NURSERY TRUST                         | 408     | 13.838.94                     | 0.00                                | 0.00         | 0 80                           | 13 838 84                      | 0.00         | 13.838.94                | 14,144,18                    |
| JULIA SEVERENCE ENDOWMENT                      | 409     | 1,060.87                      | 0.00                                | 0.00         | 0.00                           | 1.060.87                       | 0.00         | 0.00                     | 1,060,87                     |
| CHARLES M. HALL ENDOWMENT                      | 410     | 2,758.25                      | 0.00                                | 0.50         | 0.00                           | 2.760.25                       | 0.00         | 0.00                     | 2.758.25                     |
| TF-EAST COLLEGE ST.                            | 411     | 30.063.28                     | 0.00                                | 200 169 17   | 139 384.74                     | 90.867.71                      | 160,000,00   | 147, 156, 28             | 93.711.45                    |
| POLICE PENSION FUND                            | 412     | 7,676.83                      | 0.00                                | 232 845 88   | 225 854 82                     | 13.878.89                      | 221.031.00   | 233,675,64               | 1,226.25                     |
| FIRE PENSION FUND                              | 413     | 0.00                          | 0.00                                | 87 586 27    | 65.542.61                      | 2.043.66                       | 85,680,00    | 87,328.88                | 394.78                       |
| TREET DEPOSITS FUND                            | 414     | 24,497.00                     | 0.60                                | 3.815.00     | 3 305 00                       | 25.007.00                      | 1.000.00     | 15 000 00                | 11.807.80                    |
| IDIGENT ALCOHOL TIL FUND                       | 415     | 134,778.33                    | 0.00                                | 41 945 57    | 32,222 49                      | 144.501,41                     | 15,000.00    | 60,000,00                |                              |
| GAGER-WILMOT ENDOWMENT FUND                    | 416     | 23,440.62                     | 0.00                                | 0.00         | 0.00                           | 23,440,62                      | 0.00         | 0.00                     | 99,501,41<br>23,440 62       |
| HOLDAY REAUTERCATION FLIRD                     | 41Z     |                               | 0.00                                | 0.00         | 703 92                         | 4.00                           | 0.00         | 0.00                     | 23.440 62                    |