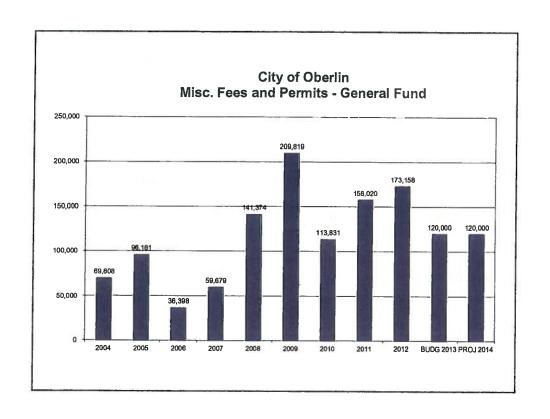

## 2012 Financial Summary And Levy Data March 18, 2013

Budget Amendments are approved by City Council and filed with the County Budget Commission throughout the year

## Ordinance 07-10 AC CMS Requires the Following on an Annual Basis

- Update on Prior Year's Revenues,Expenses, Year-end Balances by fund
- Revised Current-Year Estimated Ending Fund Balances

| CITY OF OSERLIA, OHIO<br>2143 BUDGET - SUBMARY |         |                               |                                     | 17.          | - CON                          |                                |              |                          |                              |
|------------------------------------------------|---------|-------------------------------|-------------------------------------|--------------|--------------------------------|--------------------------------|--------------|--------------------------|------------------------------|
| COLD COLUMN - SUBMINIST                        | -       |                               | 2012                                |              |                                |                                | Estimate     | 5 2013                   |                              |
| Fund Title                                     | Famt# U | Beginning<br>rencombered Cash | Prior Year Released<br>Encumbrances | Revenue      | Expenditures &<br>Encumbrances | Beginning<br>Unencumbered Cash | Estimated '  | Bodgeted<br>Expenditures | * Ending Entimate<br>Balance |
| GENERALFUND                                    | 111     | 6,906,589.08                  | 14,496,13                           | 7.752.617.13 | 7.825 285 49                   | 8 861,019.05                   | 7.465.208.82 | 8 244 903 92             | 8 071 323 9                  |
| INCOME TAX FUED                                | 112     | 879.823.66                    | 107,961,70                          | 1 915 550 78 | 2,050 906 58                   | 812,449,56                     | 1.831.000.00 | 2 057 555 30             | 585 894 2                    |
| STREETS MAR FUND                               | 113     | 140,163,97                    | 398 28                              | 448 269 66   | 490 782 67                     | 95 040 54                      | 428 000 66   | 506,945,61               | 16.104.23                    |
| STATE HIGHWAY FURD                             | 114     | 88,454.71                     | 0.00                                | 45 780 58    | 53 849.04                      | 80.396.25                      | 22,200.00    | 76 772 98                | 25.823.27                    |
| CABLE DEPOSIT FUND                             | 115     | 14,116.36                     | 0.00                                | 0.00         | 0.00                           | 14 116 36                      | 0.00         | 0.00                     | 25,823.21                    |
| CABLE PROGRAM FLIND                            | 116     | 163,641.21                    | 0.00                                | 11.837.60    | 4 202 60                       | 171.278.21                     | 30,000,00    | 85,000,86                | 121.276.21                   |
| CABLE COMPLETE/PERFORMANCE FO                  | 117     | 10,000.00                     | 0.00                                | 0.00         | 9.00                           | 10 000 00                      | 0.00         | 0.00                     | 10 000 00                    |
| LIBRARY FUND                                   | 118     | 9,716,23                      | 0.00                                | 0.00         | 0.00                           | 9 716 23                       | 0.00         | 0.00                     | 9,718,21                     |
| DONATIONS                                      | 119     | 8.00                          | 0.00                                | 0.00         | 8 00                           | 0.00                           | 0.00         | 0.00                     | 0.00                         |
| LIBRARY OPERATING LEVY                         | 120     | 0.00                          | 0.00                                | 897,144 56   | 897, 144 56                    | 0.00                           | 854,202,00   | 854.202.00               | 0.00                         |
| CENTRAL GARAGE FUND                            | 201     | 61,170.75                     | 0.00                                | 423 762 44   | 407,709.04                     | 77.214.15                      | 449 841 58   | 449.841.58               | 77.214.15                    |
| OFFICE INVEST, PUND                            | 202     | 9,490,01                      | 0.00                                | 0.00         | (1,253,06)                     | 10 749 07                      | 0.00         | 10,000,00                | 749.07                       |
| CIENERAL PLANT SUPPLIES                        | 205     | 0.00                          | 0.00                                | 0.00         | 0.00                           | 0.00                           | 0.00         | 19,000.00                |                              |
| COUNTY RECYCLING FUND                          | 301     | 9.889.17                      | 75.20                               | 205 543 64   | 183,440 05                     | 27.067.95                      | 170,000.00   | 172,235,65               | 0.60                         |
| STATE RECYCLING FUND                           | 302     | 0.00                          | 0.00                                | 0.00         | 0.00                           | 0.00                           | 0.00         | 0.00                     | 24,832.30                    |
| CDBG BUSINESS                                  | 303     | 184,613,27                    | 0.00                                | 277 11       | 0.00                           | 184,890,38                     | 160.00       | 180,000.00               | 0.00<br>5.050.38             |
| COMMUNITY HOUSING SUPROVENENT                  | 304     | 0.00                          | 74,790,00                           | 331 037 03   | 421 827 03                     | [16.000.00]                    | 176 237 03   | 160,237.03               |                              |
| DARE GRANT FUND                                | 305     | 2,493,81                      | 0.00                                | 0.00         | 0.00                           | 2.493.84                       | 0.00         |                          | 0.00                         |
| ODNR GRANT                                     | 306     | 0.00                          | 0.00                                | 0.00         | 0.00                           | 0.00                           | 0.00         | 2.000.00                 | 493.84                       |
| C.O.P. GRANIT FUND                             | 307     | 0.00                          | 0.00                                | 0.80         | 0.00                           | 0.00                           | 0.00         | 0.00                     | 0.00                         |
| COBG HOUSING REHAB REVOLVING                   | 388     | 2.895.71                      | 0.00                                | 15 35        | 5,970,00                       | (3.058.96)                     | 10 858 95    | 7.800.00                 | 0.00                         |
| FIRE TRABING FUND                              | 309     | 0.00                          | 0.00                                | 2 165 32     | 2 165 37                       | 0.00                           | 2 440 32     | 2,440,32                 | 8.80                         |
| HOMERLE                                        | 310     | 78.387.92                     | 3 600.00                            | 22.751 88    | 3 785.82                       | 100.953,98                     | 16.010.00    | 15 000 00                | 0.00                         |
| CDBG FORLULA ALLOCATION                        | 311     | 650.00                        | 0.00                                | 0.00         | 0.00                           | 850.00                         | 0.00         | 15,000.00                | 101,963,98                   |
| ROADWAY DEV. GRANT-629                         | 312     | 9.00                          | 0.00                                | 0.00         | 0.00                           | 0.00                           | 0.00         |                          | 850.00                       |
| COBG-STATE ECOH. DEV                           | 313     | 0.00                          | 0.00                                | 0.00         | 0.00                           | 0.00                           | 0.00         | 0.00                     | 0 00                         |
| EMS GRANT                                      | 314     | 895.73                        | 0.00                                | 1,623.00     | 1.873.94                       | 644.79                         | 1,500.00     | 1,500.00                 | 0.00                         |
| MAIN STREET GRANT                              | 315     | 0.00                          | 0.00                                | 0.00         | 0.00                           | 0.00                           | 0.00         | 0.00                     | 644,79                       |
| DOWNTOWN REVITALIZATION                        | 316     | 4,693.91                      | 0.00                                | 51 513 59    | 83 936 61                      | (27,739,31)                    | 463,338,40   | 435.597.09               | 0,00                         |
| OBERLIN YOUTH COUNCIL FUND                     | 401     | 0.00                          | 0.00                                | 0.00         | 0.00                           | 0.00                           | 0.00         | 0.00                     | 0.00                         |
| PAYROLL IMPREST FUND                           | 402     | 2,108,59                      | 0.00                                | 0.00         | 0.00                           | 2.106 59                       | 0.00         | 0.00                     | 2 106.53                     |
| UNBMPLOY COMP FUND                             | 403     | 24,628.79                     | 0.00                                | 35 500.00    | 19 649 79                      | 40.579.00                      | 20,000.00    | 30,000.00                | 30.679.00                    |
| DARE TRUST FUND                                | 404     | 1,542,42                      | 0.00                                | 0.00         | 0.00                           | 1 142.42                       | 0.00         | 1,142.42                 |                              |
| LAW ENF TRUST FUND                             | 405     | 14,155,04                     | 0.00                                | 828 00       | 0.00                           | 14 983 04                      | 0.00         | 12,000,00                | 0.00                         |
| MARTIN LUTHER KING FUND                        | 406     | 275.68                        | 0.00                                | 0.00         | 0.00                           | 275 68                         | 0.00         | 0.00                     | 2.983.04<br>275.68           |
| CEMETERY TREE TRUST                            | 407     | 36,474.68                     | 0.00                                | 0.00         | 2.330.50                       | 34,144,18                      | 0.00         | 20,000.00                | 14.141.18                    |
| VEE LONG NURSERY TRUST                         | 408     | 13.838.94                     | 0.00                                | 0.00         | 0 80                           | 13 838 84                      | 0.00         | 13.838.94                | 14,144,18                    |
| JULIA SEVERENCE ENDOWMENT                      | 409     | 1,060.87                      | 0.00                                | 0.00         | 0.00                           | 1.060.87                       | 0.00         | 0.00                     | 1,060,87                     |
| CHARLES M. HALL ENDOWMENT                      | 410     | 2,758.25                      | 0.00                                | 0.50         | 0.00                           | 2.760.25                       | 0.00         | 0.00                     | 2.758.25                     |
| TF-EAST COLLEGE ST.                            | 411     | 30.063.28                     | 0.00                                | 200 169 17   | 139 384.74                     | 90.867.71                      | 160,000,00   | 147, 156, 28             | 93.711.45                    |
| POLICE PENSION FUND                            | 412     | 7,676.83                      | 0.00                                | 232 845 88   | 225 854 82                     | 13.878.89                      | 221.031.00   | 233,675,64               | 1,226.25                     |
| FIRE PENSION FUND                              | 413     | 0.00                          | 0.00                                | 87 586 27    | 65.542.61                      | 2.043.66                       | 85,680,00    | 87,328.88                | 394.78                       |
| TREET DEPOSITS FUND                            | 414     | 24,497.00                     | 0.60                                | 3.815.00     | 3 305 00                       | 25.007.00                      | 1.000.00     | 15 000 00                | 11.807.80                    |
| IDIGENT ALCOHOL TIL FUND                       | 415     | 134,778.33                    | 0.00                                | 41 945 57    | 32,222 49                      | 144.501,41                     | 15,000.00    | 60,000,00                |                              |
| GAGER-WILMOT ENDOWMENT FUND                    | 416     | 23,440.62                     | 0.00                                | 0.00         | 0.00                           | 23,440,62                      | 0.00         | 0.00                     | 99,501,41<br>23,440 62       |
| HOLDAY REAUTERCATION FLIRD                     | 41Z     |                               | 0.00                                | 0.00         | 703 92                         | 4.00                           | 0.00         | 0.00                     | 23.440 62                    |